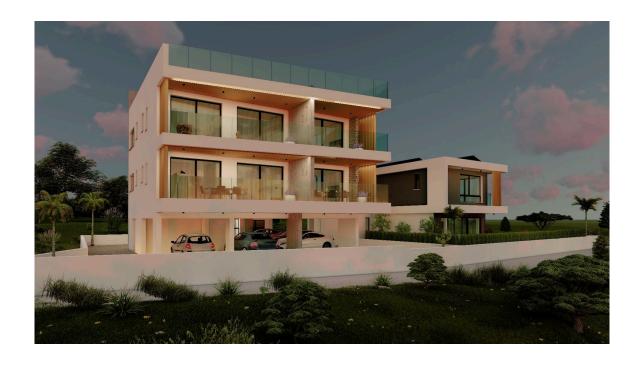

#### Description

This new project consists of a 2 storey apartment building and 1 villa located in Ypsoupolis.

The penthouse consists of an open plan kitchen, dining and living area, 2 bedrooms and 2 bathrooms (1 ensuite).

It has 1 covered parking and 1 storage.