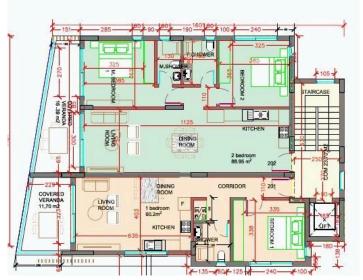

r Sale in Ypsonas area.

**♀** Limassol, Ypsonas

#6310



























**Price** €245,000 +VAT **Type** Apartment

Bedrooms 2 Bathrooms 2

**Covered** 88.95  $m^2$  **Covered veranda** 16.39  $m^2$ 

Status Off plan Floor Penthouse / 2

**Area** Limassol, Ypsonas

#### Description

This new project consists of a 2 storey apartment building and 1 villa located in Ypsoupolis.

The penthouse consists of an open plan kitchen, dining and living area, 2 bedrooms and 2 bathrooms (1 ensuite).

It has 1 covered parking and 1 storage.

#### Katerina Athini

Admin

katerina@cyprusdomus.com

<sup>\*</sup>Location on map is indicative.



## **Facilities**

Parking, Covered Storage

Solar water heater Solar photovoltaic panels

### **Features**

Balcony En suite Bathroom



## Floor plans