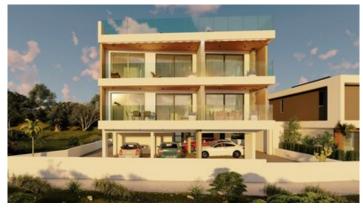

# New Penthouse For Sale in Ypsonas area.

**♀** Limassol, Ypsonas

#6310



























**Price** €245,000 +VAT **Type** Apartment

Bedrooms 2 Bathrooms 2

**Covered** 88.95  $m^2$  **Covered veranda** 16.39  $m^2$ 

Status Off plan Floor Penthouse / 2

**Area** Limassol, Ypsonas

#### Description

This new project consists of a 2 storey apartment building and 1 villa located in Ypsoupolis.

The penthouse consists of an open plan kitchen, dining and living area, 2 bedrooms and 2 bathrooms (1 ensuite).

It has 1 covered parking and 1 storage.

#### Katerina Athini

Admin

katerina@cyprusdomus.com

<sup>\*</sup>Location on map is indicative.



## **Facilities**

Parking, Covered Storage

Solar water heater Solar photovoltaic panels

### **Features**

Balcony En suite Bathroom



## Floor plans