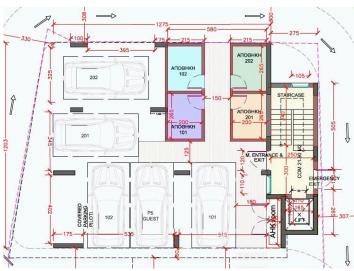

#### Description

This new project consists of a 2 storey apartment building and 1 villa located in Ypsoupolis.

The penthouse consists of an open plan kitchen, dining and living area, 2 bedrooms and 2 bathrooms (1 ensuite).

It has 1 covered parking and 1 storage.

## **Facilities**

Parking, Covered Storage

Solar water heater Solar photovoltaic panels

## Floor plans