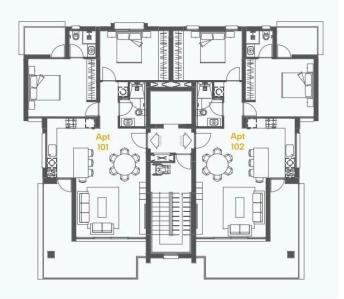

| Energy efficiency rating | A                  |
| Floor    | 1/4           | Area                     | Limassol, Neapolis |

## Description

This contemporary residential building is located in the vibrant Neapolis neighborhood of Limassol.

Eight premium apartments are spread across four floors, including two top-floor units with private roof gardens and sweeping sea views.

These spacious, open-plan apartments are designed with the highest standards of safety and energy efficiency.

\*Location on map is indicative.

#### Katerina Athini

Admin

katerina@cyprusdomus.com



# Facilities

Aircondition, Split system

### Features

Central TV system Thermal insulation Pressurized water system Double glazing Fire detector Shutters, electric Alarm system CCTV, Provision



# Floor plans