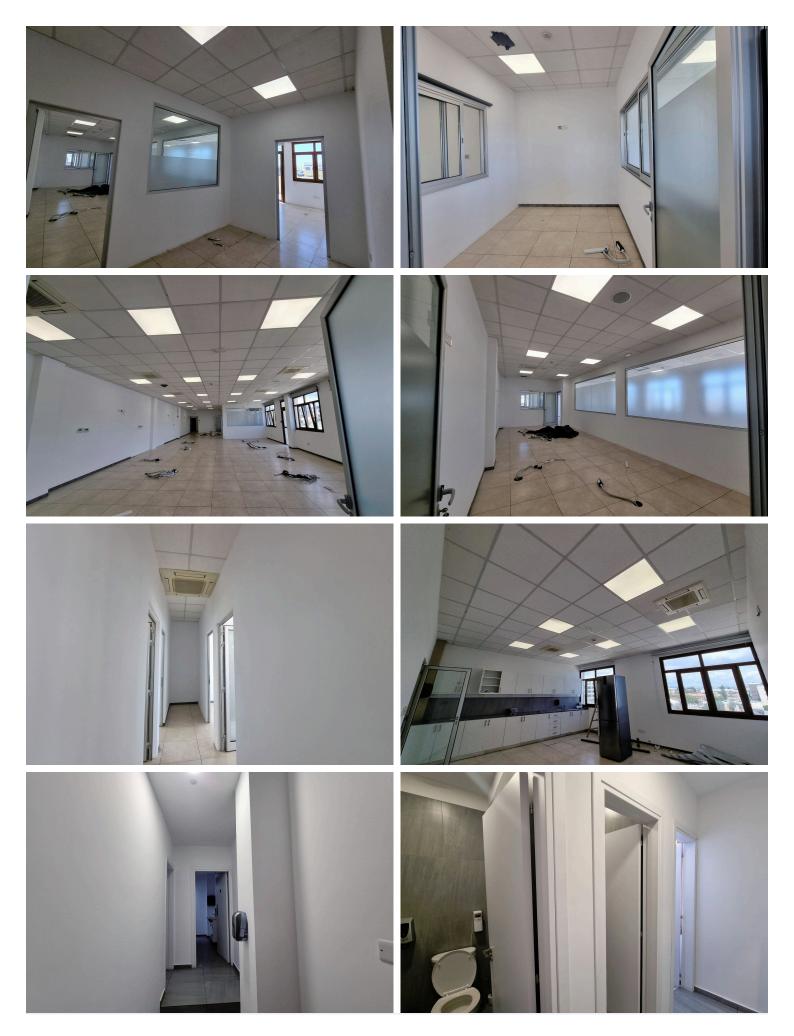

## **Description**

The office is available for rent in a business center located near to all necessary amenities such as cafes, restaurants, banks etc.

This centrally located first floor office is available on long term contract and features the following:

- -Fully air-conditioned
- -5 parking spaces
- -Central location
- -Main road
- -Easy access

\*Location on map indicative.

### **Facilities**

Aircondition, Central system