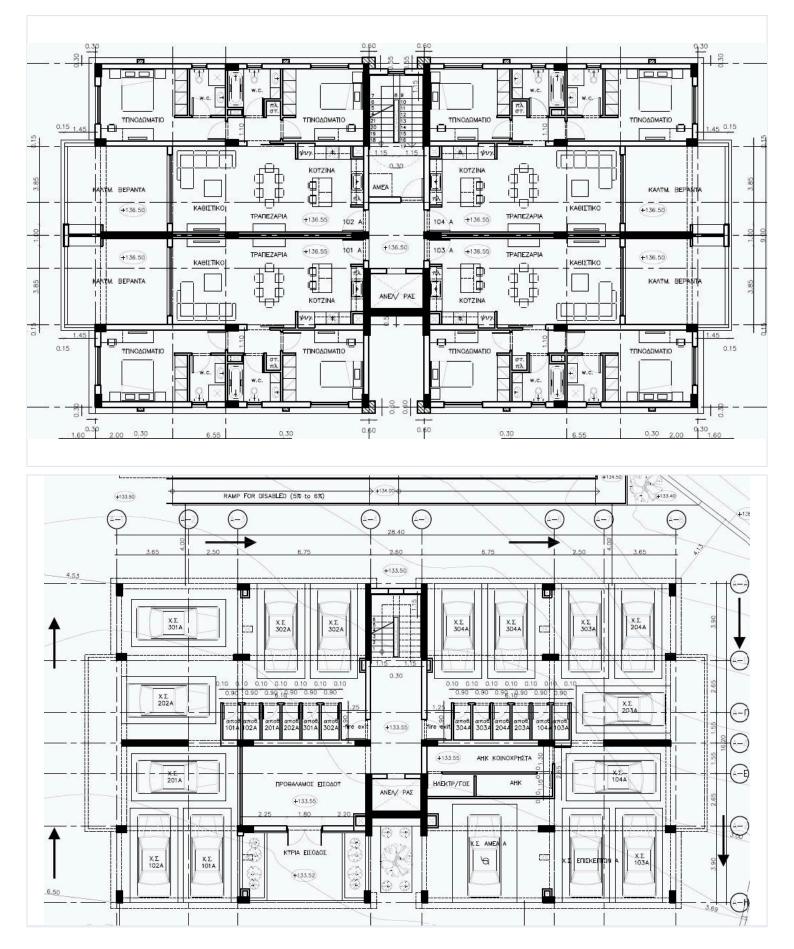

#### #6322

# New Apartments For Sale in Agia Fyla area.

Agia Fyla, Limassol

€300,000 +vat























### **Overview**

#### **Specifications**

| Bedrooms       | Bathrooms                       | Covered                  |     |
|----------------|---------------------------------|--------------------------|-----|
| Type<br>Status | Apartment<br>Under construction | Energy efficiency rating | a A |

#### Description

This project consists of 2 twin apartment buildings located in Agia Fyla in close proximity to all main amenities .

The apartment consists of an open plan kitchen, dining and living area, 2 bedrooms and 2 bathrooms (1 ensuite).

It has 1 covered parking and 1 storage.

\*Location on map is indicative.





## **Floor plans**







## Additional information

#### Facilities

| Aircondition, Split system | Heating, Provision | Parking, Covered         |
|----------------------------|--------------------|--------------------------|
| Solar photovoltaic panels  | Solar water heater | Storage                  |
|                            |                    |                          |
| Features                   |                    |                          |
| Alarm system, provision    | Double glazing     | Pressurized water system |

#### **Contact us**

Thermal insulation



Katerina Athini katerina@cyprusdomus.com