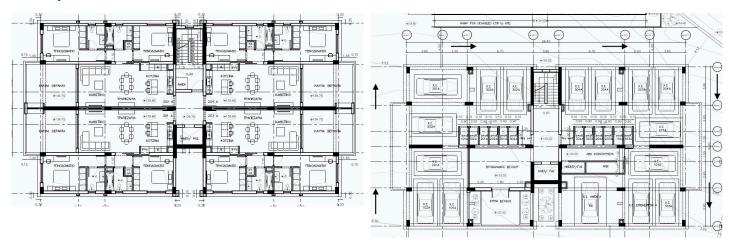

### Description

This project consists of 2 twin apartment buildings located in Agia Fyla in close proximity to all main amenities .

The apartment consists of an open plan kitchen, dining and living area, 2 bedrooms and 2 bathrooms (1 ensuite).

It has 1 covered parking and 1 storage.

# Floor plans