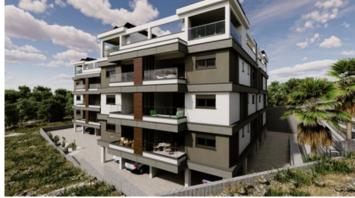

# New Penthouses with Roof Garden For Sale in Agia Fyla area.

Limassol, Agia Fyla

#6324

Price €380,000 +VAT Type Apartment

**Bedrooms** 2 **Bathrooms** 2

Covered veranda20.59 m²StatusUnder construction

**Floor** Penthouse / 3 **Area** Limassol, Agia Fyla

### Description

This project consists of 2 twin apartment buildings located in Agia Fyla in close proximity to all main amenities .

The penthouse consists of an open plan kitchen, dining and living area, 2 bedrooms, 2 bathrooms (1 ensuite) and 1 w/c.

It has 1 covered parking and 1 storage.

\*Location on map is indicative.