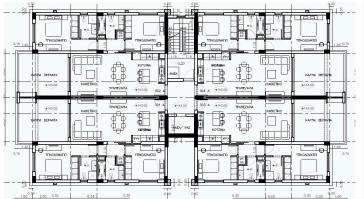

**Bedrooms** 2 **Bathrooms** 2

Covered veranda20.59 m²StatusUnder construction

**Floor** Penthouse / 3 **Area** Limassol, Agia Fyla

### Description

This project consists of 2 twin apartment buildings located in Agia Fyla in close proximity to all main amenities .

The penthouse consists of an open plan kitchen, dining and living area, 2 bedrooms, 2 bathrooms (1 ensuite) and 1 w/c.

It has 1 covered parking and 1 storage.

\*Location on map is indicative.

#### Katerina Athini

Admin

katerina@cyprusdomus.com



## **Facilities**

Aircondition, Split system

Parking, Covered

Solar water heater

Heating, Provision

Storage

Solar photovoltaic panels

#### **Features**

Thermal insulation

Alarm system, Provision

Roof Garden

Pressurized water system

Double glazing



## Floor plans