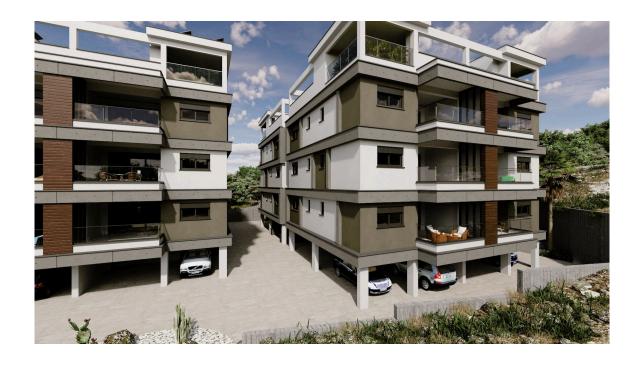

# New Penthouses with Roof Garden For Sale in Agia Fyla area.

Limassol, Agia Fyla

#6324

Price €380,000 +VAT Type Apartment

**Bedrooms** 2 **Bathrooms** 2

Covered veranda20.59 m²StatusUnder construction

**Floor** Penthouse / 3 **Area** Limassol, Agia Fyla

### Description

This project consists of 2 twin apartment buildings located in Agia Fyla in close proximity to all main amenities .

The penthouse consists of an open plan kitchen, dining and living area, 2 bedrooms, 2 bathrooms (1 ensuite) and 1 w/c.

It has 1 covered parking and 1 storage.

\*Location on map is indicative.