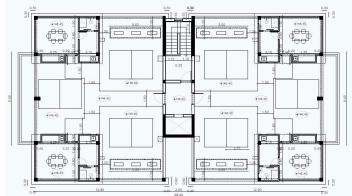

*Bedrooms** 2 **Bathrooms** 2

Covered veranda20.59 m²StatusUnder construction

**Floor** Penthouse / 3 **Area** Limassol, Agia Fyla

### Description

This project consists of 2 twin apartment buildings located in Agia Fyla in close proximity to all main amenities .

The penthouse consists of an open plan kitchen, dining and living area, 2 bedrooms, 2 bathrooms (1 ensuite) and 1 w/c.

It has 1 covered parking and 1 storage.

\*Location on map is indicative.

#### Katerina Athini

Admin

katerina@cyprusdomus.com



## **Facilities**

Aircondition, Split system

Parking, Covered

Solar water heater

Heating, Provision

Storage

Solar photovoltaic panels

#### **Features**

Thermal insulation

Alarm system, Provision

Roof Garden

Pressurized water system

Double glazing



## Floor plans