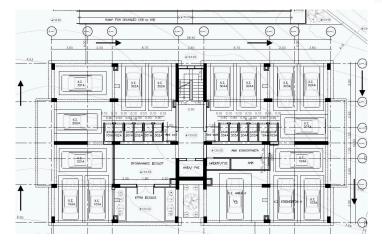

edrooms** 2 **Bathrooms** 2

Covered veranda20.59 m²StatusUnder construction

**Floor** Penthouse / 3 **Area** Limassol, Agia Fyla

### Description

This project consists of 2 twin apartment buildings located in Agia Fyla in close proximity to all main amenities .

The penthouse consists of an open plan kitchen, dining and living area, 2 bedrooms, 2 bathrooms (1 ensuite) and 1 w/c.

It has 1 covered parking and 1 storage.

\*Location on map is indicative.

#### Katerina Athini

Admin

katerina@cyprusdomus.com



## **Facilities**

Aircondition, Split system

Parking, Covered

Solar water heater

Heating, Provision

Storage

Solar photovoltaic panels

#### **Features**

Thermal insulation

Alarm system, Provision

Roof Garden

Pressurized water system

Double glazing



## Floor plans