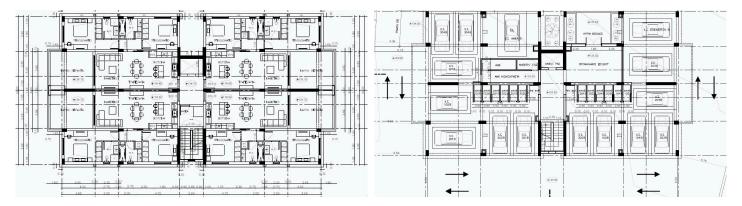

**Price** €320,000 +VAT **Type** Apartment

Bedrooms 2 Bathrooms 2

Status Under construction Floor 2/3

**Area** Limassol, Agia Fyla

### Description

This project consists of 2 twin apartment buildings located in Agia Fyla in close proximity to all main amenities .

The apartment consists of an open plan kitchen, dining and living area, 2 bedrooms and 2 bathrooms (1 ensuite).

It has 1 covered parking and 1 storage.

#### Katerina Athini

Admin

katerina@cyprusdomus.com

<sup>\*</sup>Location on map is indicative.



## **Facilities**

Aircondition, Split system

Parking, Covered

Solar water heater

Heating, Provision

Storage

Solar photovoltaic panels

#### **Features**

Thermal insulation

Alarm system, Provision

Pressurized water system

Double glazing



# Floor plans