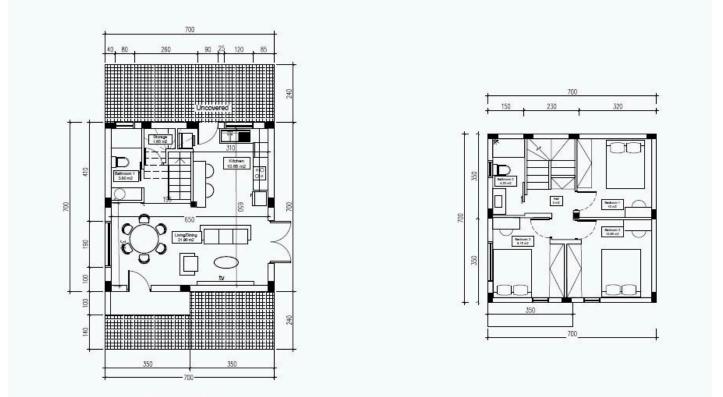

## #6329

# New Contemporary Villa for sale in Souni area.

Souni, Limassol

€339,000 +vat























## Overview

## **Specifications**



### Description

This beautiful residential development on the outskirts of Limassol, consists of 11 detached stunning 2 bed/3 bed/ and 4 bedroom villas.

Each house boasts a private garden, private parking, terraces and the option to install a swimming pool. Residents benefit from the picturesque landscape and partial sea view.

\*Optional Roof Garden with extra bedroom

\*Location on map is indicative.





## **Floor plans**



ΚΑΤΟΨΗ ΙΣΟΓΕΙΟΥ

КАТОЩН ОРОФОУ







## **Additional information**

## Facilities

Pool, Optional

#### Features

Easy access to highway

Thermal insulation

#### **Contact us**



Katerina Athini