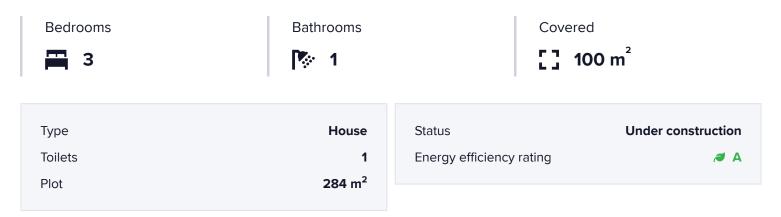

## #6329

# New Contemporary Villa for sale in Souni area.

Souni, Limassol

€339,000 +vat























## Overview

## **Specifications**



### Description

This beautiful residential development on the outskirts of Limassol, consists of 11 detached stunning 2 bed/3 bed/ and 4 bedroom villas.

Each house boasts a private garden, private parking, terraces and the option to install a swimming pool. Residents benefit from the picturesque landscape and partial sea view.

\*Optional Roof Garden with extra bedroom

\*Location on map is indicative.





## **Floor plans**



ΚΑΤΟΨΗ ΙΣΟΓΕΙΟΥ

КАТОЩН ОРОФОУ







## **Additional information**

## Facilities

Pool, Optional

#### Features

Easy access to highway

Thermal insulation

#### **Contact us**



Katerina Athini