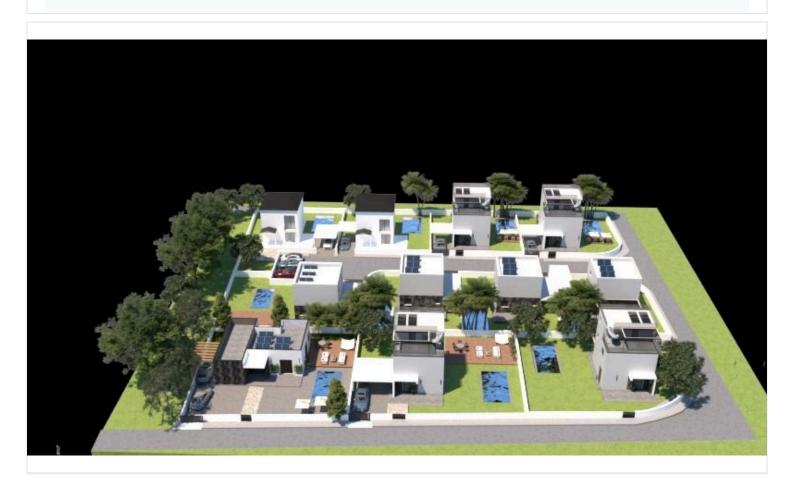

### Description

This beautiful residential development on the outskirts of Limassol, consists of 11 detached stunning 2 bed/3 bed/ and 4 bedroom villas.

Each house boasts a private garden, private parking, terraces and the option to install a swimming pool. Residents benefit from the picturesque landscape and partial sea view.