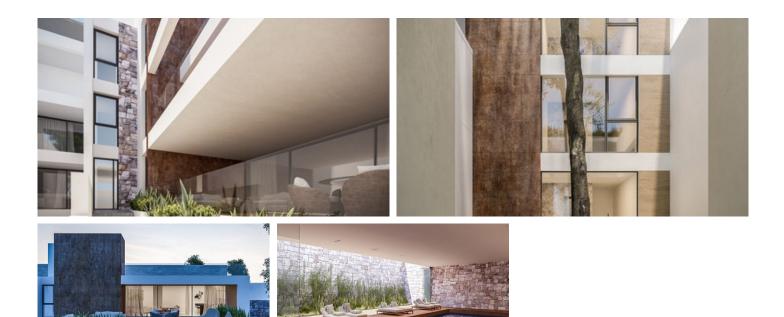

## Description

A shelter in the middle of Limassol's historic center, is a truly unique residential project in the area.

This magnificent gated complex, graced by large windows, open space living and luxury common amenities, is a haven for enjoying Limassol's special vibe, a city constantly on the outlook for better living.

It is a sophisticated city project that reflects that quintessential merging of inspiration and architecture into the urban environment.

Ground floor residents will entertain in style in their private front-floor campers while the common courtyard of this gated complex is a reference point for gatherings, big or small.

#### Features

Bathroom underfloor heating City view Double glazing Marble flooring Walking distance to beach Courtyard Parquet flooring Guest WC Modern design Near bus route