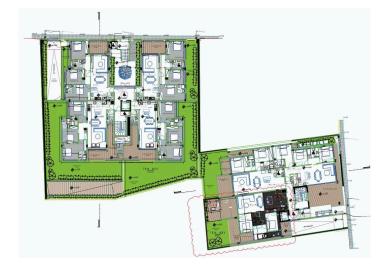

a sophisticated city project that reflects that quintessential merging of inspiration and architecture into the urban environment.

Ground floor residents will entertain in style in their private front-floor campers while the common courtyard of this gated complex is a reference point for gatherings, big or small.

\*Location on the map is indicative.

## Vassilis Papadopoulos

Manager

- info@cyprusdomus.com
- 1 (+357) 99662023



## Facilities

Aircondition, Central system Parking, Covered Indoor pool, Communal, Heated Gym Storage Heating, Underfloor Pool, Communal Elevator Sauna Gated complex

#### Features

Bathroom underfloor heating City view Double glazing Marble flooring Walking distance to beach Courtyard Parquet flooring Guest WC Modern design Near bus route





## Floor plans