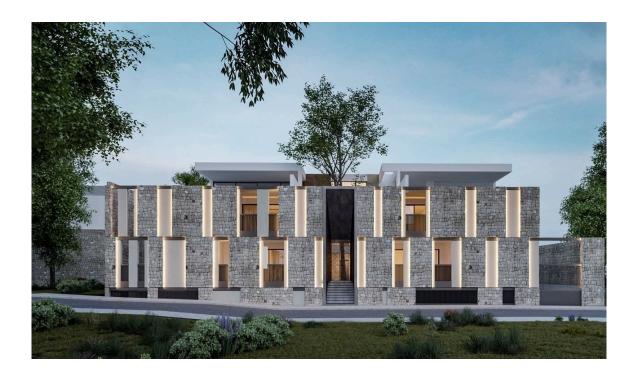

# New Ultra Modern Ground Floor Apartment In The Historical Center Of Limassol

**Q** Limassol, Historical Center

#6357

V. RANNIN A

| Price                    | €691,363 +VAT               | Туре            | Apartment           |
|--------------------------|-----------------------------|-----------------|---------------------|
| Bedrooms                 | 3                           | Bathrooms       | 4                   |
| Covered                  | 117.85 m <sup>2</sup>       | Covered veranda | 23.7 m <sup>2</sup> |
| Plot                     | 127.62 m <sup>2</sup>       | Status          | Under construction  |
| Energy efficiency rating | А                           | Floor           | Ground floor / 3    |
| Area                     | Limassol, Historical Center | -               |                     |
|                          |                             |                 |                     |

## Description

A shelter in the middle of Limassol's historic center, is a truly unique residential project in the area.

This magnificent gated complex, graced by large windows, open space living and luxury common amenities, is a haven for enjoying Limassol's special vibe, a city constantly on the outlook for better living.

It is a sophisticated city project that reflects that quintessential merging of inspiration and architecture into the urban environment.

Ground floor residents will entertain in style in their private front-floor campers while the common courtyard of this gated complex is a reference point for gatherings, big or small.