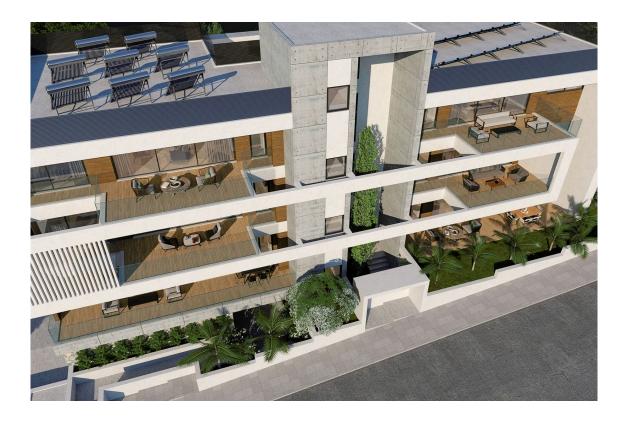

## New Modern Apartments For Sale in Agia Fyla area.

**Q** Limassol, Agia Fyla

#6360

cyprusdomus.com

| Price    | €428,050 +VAT       | Туре                     | Apartment           |
|----------|---------------------|--------------------------|---------------------|
| Bedrooms | 2                   | Bathrooms                | 2                   |
| Covered  | 88.5 m <sup>2</sup> | Covered veranda          | 33.8 m <sup>2</sup> |
| Status   | Under construction  | Energy efficiency rating | А                   |
| Floor    | 2/3                 | Area                     | Limassol, Agia Fyla |
|          |                     |                          |                     |

## Description

Located in Agia Fyla, one of the most sought-after areas of Limassol, this project combines tranquil living without sacrificing the convenience of a modern family's daily requirements.

Here residents will appreciate a relaxing environment with good proximity to the city where all amenities are within few minutes reached.

It has covered parking and storage.

\*Location on map is indicative