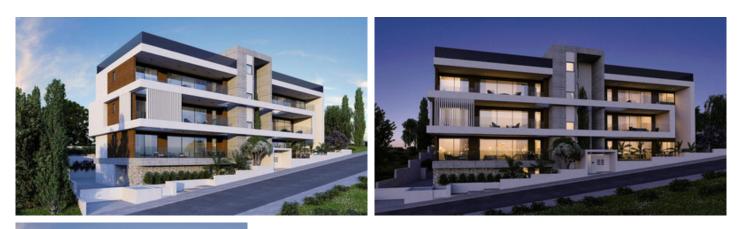

## New Modern Penthouses For Sale in Agia Fyla area.

**Q** Limassol, Agia Fyla

| Price                    | €665,530 +VAT         | Туре            | Apartment           |
|--------------------------|-----------------------|-----------------|---------------------|
| Bedrooms                 | 3                     | Bathrooms       | 3                   |
| Covered                  | 106.15 m <sup>2</sup> | Covered veranda | 8.07 m <sup>2</sup> |
| Uncovered veranda        | 37.28 m <sup>2</sup>  | Status          | Under construction  |
| Energy efficiency rating | A                     | Floor           | Penthouse / 3       |
| Area                     | Limassol, Agia Fyla   |                 |                     |

## Description

Located in Agia Fyla, one of the most sought-after areas of Limassol, this project combines tranquil living without sacrificing the convenience of a modern family's daily requirements.

Here residents will appreciate a relaxing environment with good proximity to the city where all amenities are within few minutes reached.