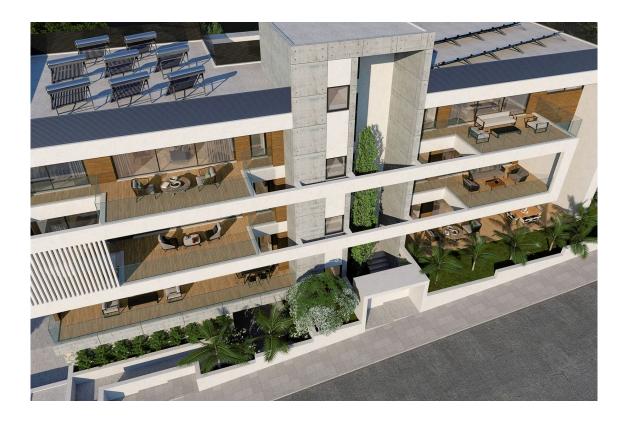

## New Modern Penthouses For Sale in Agia Fyla area.

**Q** Limassol, Agia Fyla

| Price                    | €665,530 +VAT         | Туре            | Apartment           |
|--------------------------|-----------------------|-----------------|---------------------|
| Bedrooms                 | 3                     | Bathrooms       | 3                   |
| Covered                  | 106.15 m <sup>2</sup> | Covered veranda | 8.07 m <sup>2</sup> |
| Uncovered veranda        | 37.28 m <sup>2</sup>  | Status          | Under construction  |
| Energy efficiency rating | A                     | Floor           | Penthouse / 3       |
| Area                     | Limassol, Agia Fyla   |                 |                     |

## Description

Located in Agia Fyla, one of the most sought-after areas of Limassol, this project combines tranquil living without sacrificing the convenience of a modern family's daily requirements.

Here residents will appreciate a relaxing environment with good proximity to the city where all amenities are within few minutes reached.

## Facilities

Aircondition, Provision Storage

Features

Easy access to highway Ceramic tiles Double glazing Sea view Parking, Covered

High ceilings Laminate flooring Quiet Area Near amenities