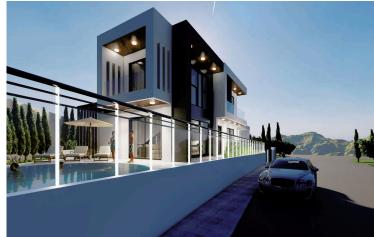

# New Luxury Villa With Panoramic Sea View For Sale in Germasogeia area.

Germasogeia, Limassol

€1,700,000 +VAT

#### Description

This exquisite high-end villa offers a panoramic view that elevates the living experience to unparalleled heights.

The villa on the ground floor features and open plan kitchen, dining and living area and 1 guest w/c. On the first floor you will find 4 bedrooms and 2 bathrooms (1 ensuite)