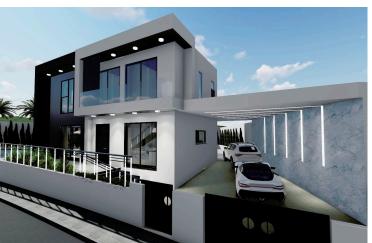

# New Luxury Villa With Panoramic Sea View For Sale in Germasogeia area.

Germasogeia, Limassol

€1,700,000 +VAT

#### Description

This exquisite high-end villa offers a panoramic view that elevates the living experience to unparalleled heights.

The villa on the ground floor features and open plan kitchen, dining and living area and 1 guest w/c. On the first floor you will find 4 bedrooms and 2 bathrooms (1 ensuite)