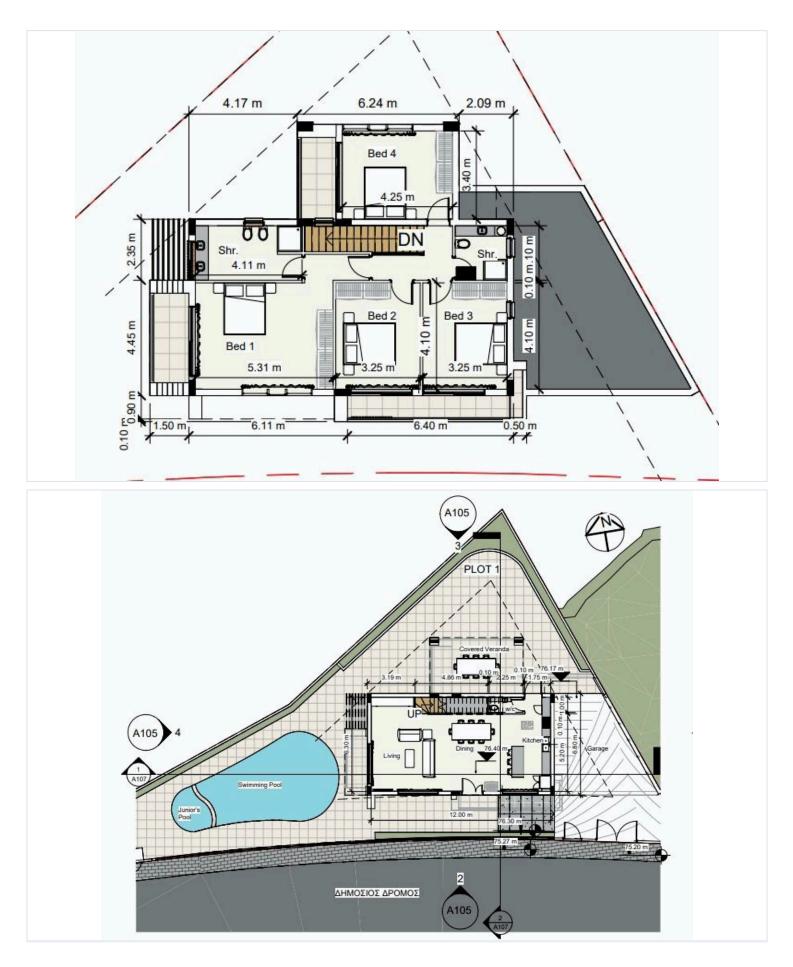

#### Description

This exquisite high-end villa offers a panoramic view that elevates the living experience to unparalleled heights.

The villa on the ground floor features and open plan kitchen, dining and living area and 1 guest w/c. On the first floor you will find 4 bedrooms and 2 bathrooms (1 ensuite)

### **Floor plans**