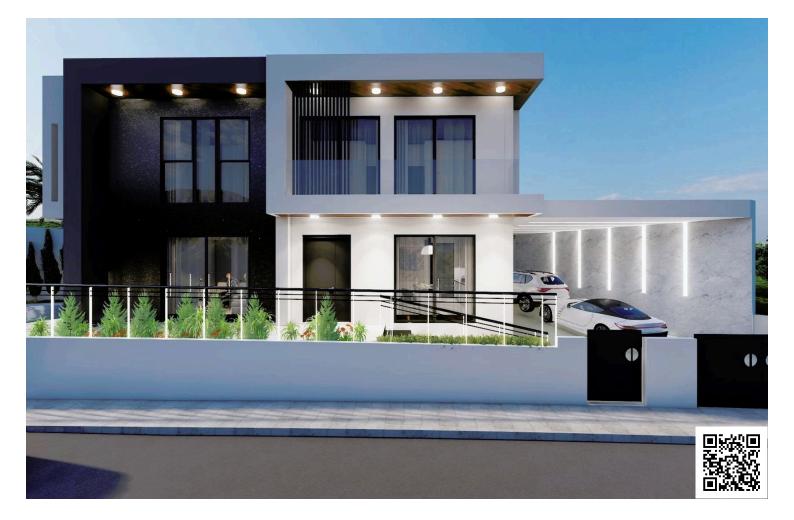

# New Luxury Villa With Panoramic Sea View For Sale in Germasogeia area.

Germasogeia, Limassol

€1,700,000 +VAT

#### Description

This exquisite high-end villa offers a panoramic view that elevates the living experience to unparalleled heights.

The villa on the ground floor features and open plan kitchen, dining and living area and 1 guest w/c. On the first floor you will find 4 bedrooms and 2 bathrooms (1 ensuite)