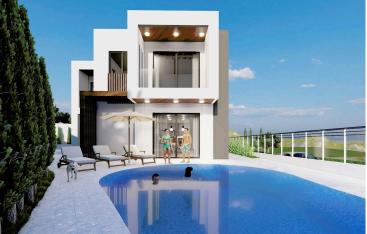

# New Luxury Villa With Panoramic Sea View For Sale in Germasogeia area.

Germasogeia, Limassol

€1,700,000 +VAT

#### Description

This exquisite high-end villa offers a panoramic view that elevates the living experience to unparalleled heights.

The villa on the ground floor features and open plan kitchen, dining and living area and 1 guest w/c. On the first floor you will find 4 bedrooms and 2 bathrooms (1 ensuite)