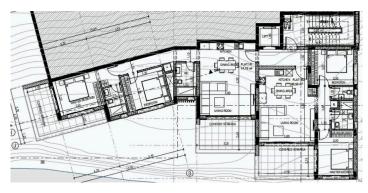

-----|-----------------|---------------------|
| Bedrooms | 1                     | Bathrooms       | 1                   |
| Covered  | 60 m <sup>2</sup>     | Covered veranda | 29.3 m <sup>2</sup> |
| Status   | Off plan              | Floor           | 1/4                 |
| Area     | Limassol, Germasogeia |                 |                     |

#### Description

The building is designed to exude elegance and sophistication, providing upscale living spaces for its residents. With its prime location and luxurious features, this building represents a desirable option for those seeking high-end residential accommodations in the area.

\*Location on map is indicative.

#### Katerina Athini

Admin

katerina@cyprusdomus.com



### Facilities

Parking, Covered

Storage



## Floor plans