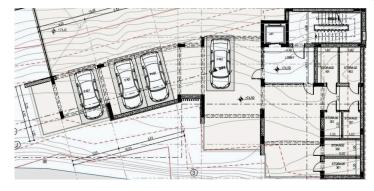

-|-----------------|---------------------|
| Bedrooms | 1                     | Bathrooms       | 1                   |
| Covered  | 60 m <sup>2</sup>     | Covered veranda | 29.3 m <sup>2</sup> |
| Status   | Off plan              | Floor           | 1/4                 |
| Area     | Limassol, Germasogeia |                 |                     |

#### Description

The building is designed to exude elegance and sophistication, providing upscale living spaces for its residents. With its prime location and luxurious features, this building represents a desirable option for those seeking high-end residential accommodations in the area.

\*Location on map is indicative.

#### Katerina Athini

Admin

katerina@cyprusdomus.com



### Facilities

Parking, Covered

Storage



## Floor plans