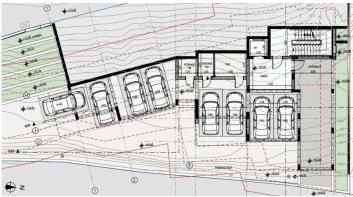

---|-----------------|---------------------|
| Bedrooms | 1                     | Bathrooms       | 1                   |
| Covered  | 60 m <sup>2</sup>     | Covered veranda | 29.3 m <sup>2</sup> |
| Status   | Off plan              | Floor           | 1/4                 |
| Area     | Limassol, Germasogeia |                 |                     |

#### Description

The building is designed to exude elegance and sophistication, providing upscale living spaces for its residents. With its prime location and luxurious features, this building represents a desirable option for those seeking high-end residential accommodations in the area.

\*Location on map is indicative.

#### Katerina Athini

Admin

katerina@cyprusdomus.com



### Facilities

Parking, Covered

Storage



## Floor plans