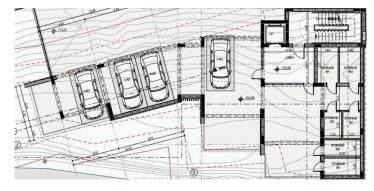

|-----------------|----------------------|
| Bedrooms | Studio                | Bathrooms       | 1                    |
| Covered  | 35.75 m <sup>2</sup>  | Covered veranda | 11.25 m <sup>2</sup> |
| Status   | Off plan              | Floor           | 1/4                  |
| Area     | Limassol, Germasogeia |                 |                      |

### Description

The building is designed to exude elegance and sophistication, providing upscale living spaces for its residents. With its prime location and luxurious features, this building represents a desirable option for those seeking high-end residential accommodations in the area.

\*Location on map is indicative.

#### Katerina Athini Admin

katerina@cyprusdomus.com



## Facilities

Parking, Covered

Storage



# Floor plans