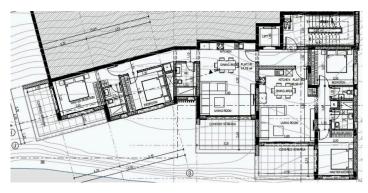

----|-----------------|----------------------|
| Bedrooms | Studio                | Bathrooms       | 1                    |
| Covered  | 35.75 m <sup>2</sup>  | Covered veranda | 11.25 m <sup>2</sup> |
| Status   | Off plan              | Floor           | 1/4                  |
| Area     | Limassol, Germasogeia |                 |                      |

### Description

The building is designed to exude elegance and sophistication, providing upscale living spaces for its residents. With its prime location and luxurious features, this building represents a desirable option for those seeking high-end residential accommodations in the area.

\*Location on map is indicative.

#### Katerina Athini Admin

katerina@cyprusdomus.com



## Facilities

Parking, Covered

Storage



# Floor plans