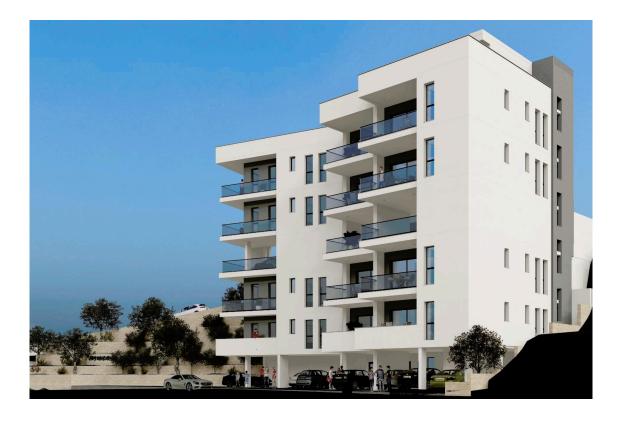

# New Apartments For Sale in Germasogeia area.

Limassol, Germasogeia

| Price    | €173,900 +VAT         | Туре            | Apartment            |
|----------|-----------------------|-----------------|----------------------|
| Bedrooms | Studio                | Bathrooms       | 1                    |
| Covered  | 35.75 m <sup>2</sup>  | Covered veranda | 11.25 m <sup>2</sup> |
| Status   | Off plan              | Floor           | 1/4                  |
| Area     | Limassol, Germasogeia |                 |                      |

### Description

The building is designed to exude elegance and sophistication, providing upscale living spaces for its residents. With its prime location and luxurious features, this building represents a desirable option for those seeking high-end residential accommodations in the area.