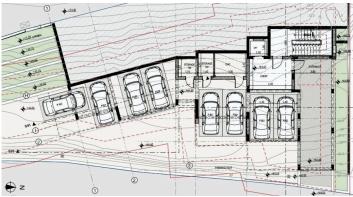

--|-----------------|----------------------|
| Bedrooms | Studio                | Bathrooms       | 1                    |
| Covered  | 35.75 m <sup>2</sup>  | Covered veranda | 11.25 m <sup>2</sup> |
| Status   | Off plan              | Floor           | 1/4                  |
| Area     | Limassol, Germasogeia |                 |                      |

### Description

The building is designed to exude elegance and sophistication, providing upscale living spaces for its residents. With its prime location and luxurious features, this building represents a desirable option for those seeking high-end residential accommodations in the area.

\*Location on map is indicative.

#### Katerina Athini Admin

katerina@cyprusdomus.com



## Facilities

Parking, Covered

Storage



# Floor plans