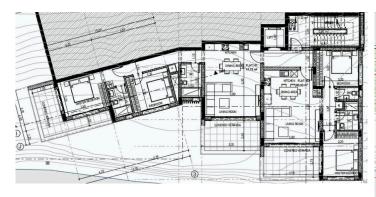

# New Apartments For Sale in Germasogeia area.

Limassol, Germasogeia

#6373

















Price €354,800 +VAT **Type** Apartment

**Bedrooms** 2 **Bathrooms** 2

79.15 m<sup>2</sup> **Covered Covered veranda** 15.1 m<sup>2</sup>

Off plan 1/4 **Status Floor** Limassol, Germasogeia

### Description

Area

The building is designed to exude elegance and sophistication, providing upscale living spaces for its residents. With its prime location and luxurious features, this building represents a desirable option for those seeking high-end residential accommodations in the area.

#### Katerina Athini

Admin

katerina@cyprusdomus.com

<sup>\*</sup>Location on map is indicative.



## **Facilities**

Parking, Covered Storage



## Floor plans