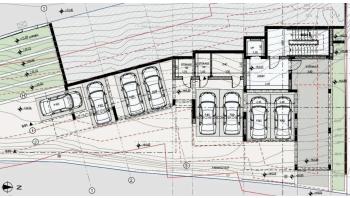

# New Apartments For Sale in Germasogeia area.

Limassol, Germasogeia

#6373

















Price €354,800 +VAT **Type** Apartment

**Bedrooms** 2 **Bathrooms** 2

79.15 m<sup>2</sup> **Covered Covered veranda** 15.1 m<sup>2</sup>

Off plan 1/4 **Status Floor** Limassol, Germasogeia

### Description

Area

The building is designed to exude elegance and sophistication, providing upscale living spaces for its residents. With its prime location and luxurious features, this building represents a desirable option for those seeking high-end residential accommodations in the area.

#### Katerina Athini

Admin

katerina@cyprusdomus.com

<sup>\*</sup>Location on map is indicative.



## **Facilities**

Parking, Covered Storage



## Floor plans