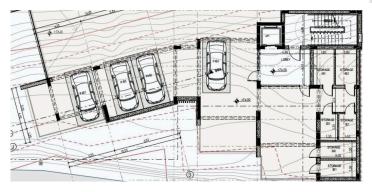

# New Apartments For Sale in Germasogeia area.

Limassol, Germasogeia

#6373

















Price €354,800 +VAT **Type** Apartment

**Bedrooms** 2 **Bathrooms** 2

79.15 m<sup>2</sup> **Covered Covered veranda** 15.1 m<sup>2</sup>

Off plan 1/4 **Status Floor** Limassol, Germasogeia

### Description

Area

The building is designed to exude elegance and sophistication, providing upscale living spaces for its residents. With its prime location and luxurious features, this building represents a desirable option for those seeking high-end residential accommodations in the area.

#### Katerina Athini

Admin

katerina@cyprusdomus.com

<sup>\*</sup>Location on map is indicative.



## **Facilities**

Parking, Covered Storage



## Floor plans