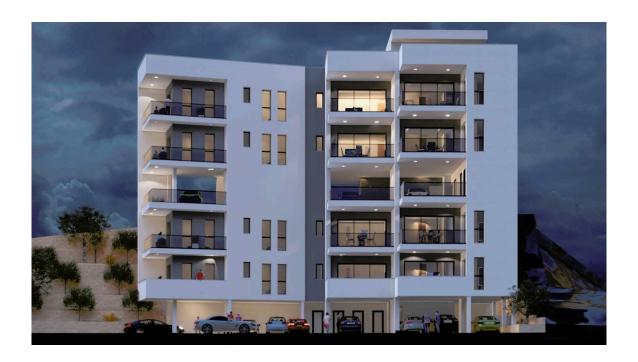

# New Apartments For Sale in Germasogeia area.

Limassol, Germasogeia

#6373

Price €354,800 +VAT **Type** Apartment

**Bedrooms** 2 **Bathrooms** 2

79.15 m<sup>2</sup> **Covered Covered veranda** 15.1 m<sup>2</sup>

### Description

Area

The building is designed to exude elegance and sophistication, providing upscale living spaces for its residents. With its prime location and luxurious features, this building represents a desirable option for those seeking high-end residential accommodations in the area.