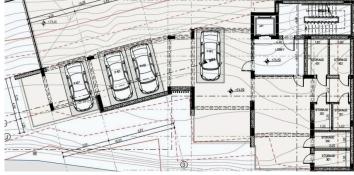

-|-----------------|---------------------|
| Bedrooms | 1                     | Bathrooms       | 1                   |
| Covered  | 60 m <sup>2</sup>     | Covered veranda | 29.3 m <sup>2</sup> |
| Status   | Off plan              | Floor           | 2/4                 |
| Area     | Limassol, Germasogeia |                 |                     |

#### Description

The building is designed to exude elegance and sophistication, providing upscale living spaces for its residents. With its prime location and luxurious features, this building represents a desirable option for those seeking high-end residential accommodations in the area.

\*Location on map is indicative.

#### Katerina Athini

Admin

katerina@cyprusdomus.com



### Facilities

Parking, Covered

Storage



## Floor plans