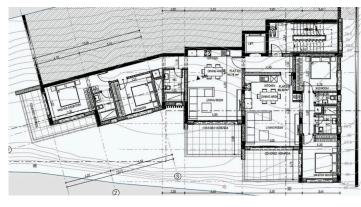

-----|-----------------|---------------------|
| Bedrooms | 1                     | Bathrooms       | 1                   |
| Covered  | 60 m <sup>2</sup>     | Covered veranda | 29.3 m <sup>2</sup> |
| Status   | Off plan              | Floor           | 2/4                 |
| Area     | Limassol, Germasogeia |                 |                     |

#### Description

The building is designed to exude elegance and sophistication, providing upscale living spaces for its residents. With its prime location and luxurious features, this building represents a desirable option for those seeking high-end residential accommodations in the area.

\*Location on map is indicative.

#### Katerina Athini

Admin

katerina@cyprusdomus.com



### Facilities

Parking, Covered

Storage



## Floor plans