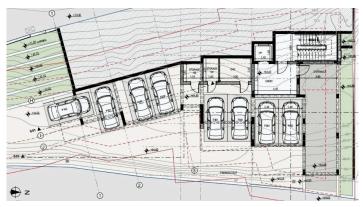

---|-----------------|---------------------|
| Bedrooms | 1                     | Bathrooms       | 1                   |
| Covered  | 60 m <sup>2</sup>     | Covered veranda | 29.3 m <sup>2</sup> |
| Status   | Off plan              | Floor           | 2/4                 |
| Area     | Limassol, Germasogeia |                 |                     |

#### Description

The building is designed to exude elegance and sophistication, providing upscale living spaces for its residents. With its prime location and luxurious features, this building represents a desirable option for those seeking high-end residential accommodations in the area.

\*Location on map is indicative.

#### Katerina Athini

Admin

katerina@cyprusdomus.com



### Facilities

Parking, Covered

Storage



## Floor plans