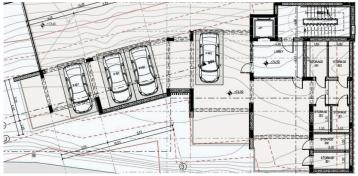

# New Apartments For Sale in Germasogeia area.

Limassol, Germasogeia

#6375

















**Price** €183,300 +VAT **Type** Apartment

Bedrooms Studio Bathrooms 1

StatusOff planFloor2 / 4

Limassol, Germasogeia

#### Description

Area

The building is designed to exude elegance and sophistication, providing upscale living spaces for its residents. With its prime location and luxurious features, this building represents a desirable option for those seeking high-end residential accommodations in the area.

#### Katerina Athini

Admin

katerina@cyprusdomus.com

<sup>\*</sup>Location on map is indicative.



### **Facilities**

Parking, Covered Storage



## Floor plans