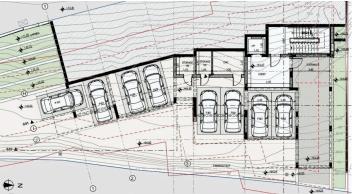

# New Apartments For Sale in Germasogeia area.

Limassol, Germasogeia

#6375

















**Price** €183,300 +VAT **Type** Apartment

Bedrooms Studio Bathrooms 1

StatusOff planFloor2 / 4

Limassol, Germasogeia

#### Description

Area

The building is designed to exude elegance and sophistication, providing upscale living spaces for its residents. With its prime location and luxurious features, this building represents a desirable option for those seeking high-end residential accommodations in the area.

#### Katerina Athini

Admin

katerina@cyprusdomus.com

<sup>\*</sup>Location on map is indicative.



### **Facilities**

Parking, Covered Storage



## Floor plans