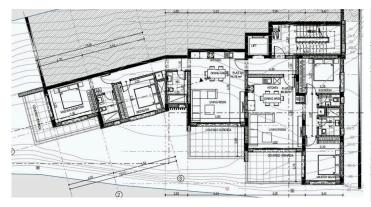

# New Apartments For Sale in Germasogeia area.

Limassol, Germasogeia

#6375

















**Price** €183,300 +VAT **Type** Apartment

Bedrooms Studio Bathrooms 1

StatusOff planFloor2 / 4

Limassol, Germasogeia

#### Description

Area

The building is designed to exude elegance and sophistication, providing upscale living spaces for its residents. With its prime location and luxurious features, this building represents a desirable option for those seeking high-end residential accommodations in the area.

#### Katerina Athini

Admin

katerina@cyprusdomus.com

<sup>\*</sup>Location on map is indicative.



### **Facilities**

Parking, Covered Storage



## Floor plans