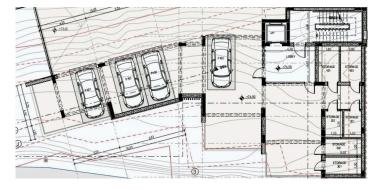

| Bathrooms       | 2                   |
| Covered  | 89.15 m <sup>2</sup>  | Covered veranda | 34.7 m <sup>2</sup> |
| Status   | Off plan              | Floor           | 3/4                 |
| Area     | Limassol, Germasogeia |                 |                     |
|          |                       | Floor           | 3/4                 |

#### Description

The building is designed to exude elegance and sophistication, providing upscale living spaces for its residents. With its prime location and luxurious features, this building represents a desirable option for those seeking high-end residential accommodations in the area.

\*Location on map is indicative.

#### Katerina Athini

Admin

katerina@cyprusdomus.com



### Facilities

Parking, Covered

Storage



## Floor plans