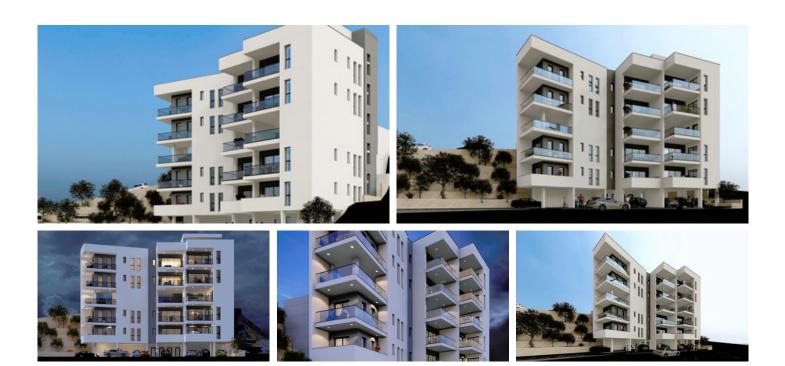

# New Apartments For Sale in Germasogeia area.

• Limassol, Germasogeia

| Price    | €455,768 +VAT         | Туре            | Apartment           |
|----------|-----------------------|-----------------|---------------------|
| Bedrooms | 2                     | Bathrooms       | 2                   |
| Covered  | 89.15 m <sup>2</sup>  | Covered veranda | 34.7 m <sup>2</sup> |
| Status   | Off plan              | Floor           | 3/4                 |
| Area     | Limassol, Germasogeia |                 |                     |
|          |                       | Floor           | 3/4                 |

#### Description

The building is designed to exude elegance and sophistication, providing upscale living spaces for its residents. With its prime location and luxurious features, this building represents a desirable option for those seeking high-end residential accommodations in the area.