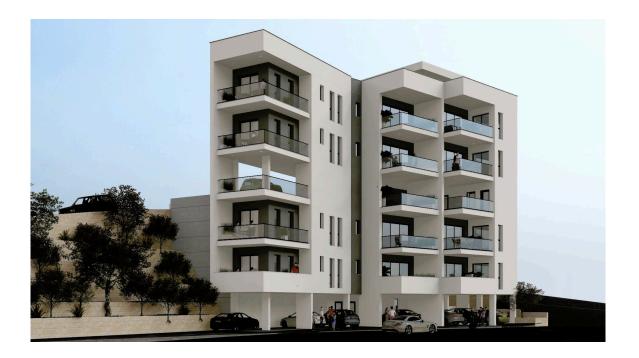

# New Apartments For Sale in Germasogeia area.

• Limassol, Germasogeia

| Price    | €455,768 +VAT         | Туре            | Apartment           |
|----------|-----------------------|-----------------|---------------------|
| Bedrooms | 2                     | Bathrooms       | 2                   |
| Covered  | 89.15 m <sup>2</sup>  | Covered veranda | 34.7 m <sup>2</sup> |
| Status   | Off plan              | Floor           | 3/4                 |
| Area     | Limassol, Germasogeia |                 |                     |
|          |                       | Floor           | 3/4                 |

#### Description

The building is designed to exude elegance and sophistication, providing upscale living spaces for its residents. With its prime location and luxurious features, this building represents a desirable option for those seeking high-end residential accommodations in the area.