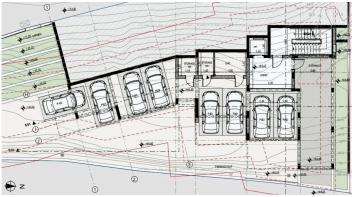

| Bathrooms       | 2                   |
| Covered  | 89.15 m <sup>2</sup>  | Covered veranda | 34.7 m <sup>2</sup> |
| Status   | Off plan              | Floor           | 3/4                 |
| Area     | Limassol, Germasogeia |                 |                     |
|          |                       | Floor           | 3/4                 |

#### Description

The building is designed to exude elegance and sophistication, providing upscale living spaces for its residents. With its prime location and luxurious features, this building represents a desirable option for those seeking high-end residential accommodations in the area.

\*Location on map is indicative.

#### Katerina Athini

Admin

katerina@cyprusdomus.com



### Facilities

Parking, Covered

Storage



## Floor plans