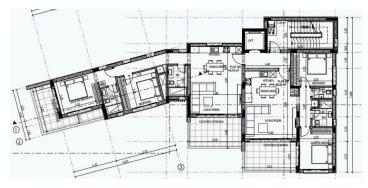

| Bathrooms       | 2                   |
| Covered  | 89.15 m <sup>2</sup>  | Covered veranda | 34.7 m <sup>2</sup> |
| Status   | Off plan              | Floor           | 3/4                 |
| Area     | Limassol, Germasogeia |                 |                     |
|          |                       | Floor           | 3/4                 |

#### Description

The building is designed to exude elegance and sophistication, providing upscale living spaces for its residents. With its prime location and luxurious features, this building represents a desirable option for those seeking high-end residential accommodations in the area.

\*Location on map is indicative.

#### Katerina Athini

Admin

katerina@cyprusdomus.com



### Facilities

Parking, Covered

Storage



## Floor plans