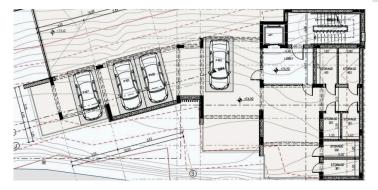

# New Apartments For Sale in Germasogeia area.

Limassol, Germasogeia

#6378

















**Price** €455,768 +VAT **Type** Apartment

Bedrooms 2 Bathrooms 2

Status Off plan Floor 3 / 4

Area Limassol, Germasogeia

#### Description

The building is designed to exude elegance and sophistication, providing upscale living spaces for its residents. With its prime location and luxurious features, this building represents a desirable option for those seeking high-end residential accommodations in the area.

#### Katerina Athini

Admin

katerina@cyprusdomus.com

<sup>\*</sup>Location on map is indicative.



### **Facilities**

Parking, Covered Storage



## Floor plans