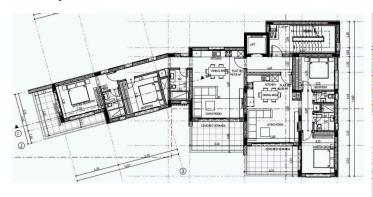

# New Apartments For Sale in Germasogeia area.

Limassol, Germasogeia

#6378

















**Price** €455,768 +VAT **Type** Apartment

Bedrooms 2 Bathrooms 2

Status Off plan Floor 3 / 4

Area Limassol, Germasogeia

#### Description

The building is designed to exude elegance and sophistication, providing upscale living spaces for its residents. With its prime location and luxurious features, this building represents a desirable option for those seeking high-end residential accommodations in the area.

#### Katerina Athini

Admin

katerina@cyprusdomus.com

<sup>\*</sup>Location on map is indicative.



### **Facilities**

Parking, Covered Storage



## Floor plans