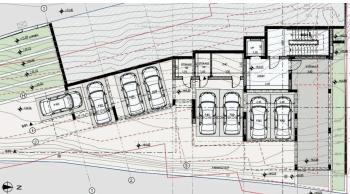

# New Apartments For Sale in Germasogeia area.

Limassol, Germasogeia

#6378

















**Price** €455,768 +VAT **Type** Apartment

Bedrooms 2 Bathrooms 2

Status Off plan Floor 3 / 4

Area Limassol, Germasogeia

#### Description

The building is designed to exude elegance and sophistication, providing upscale living spaces for its residents. With its prime location and luxurious features, this building represents a desirable option for those seeking high-end residential accommodations in the area.

#### Katerina Athini

Admin

katerina@cyprusdomus.com

<sup>\*</sup>Location on map is indicative.



### **Facilities**

Parking, Covered Storage



## Floor plans