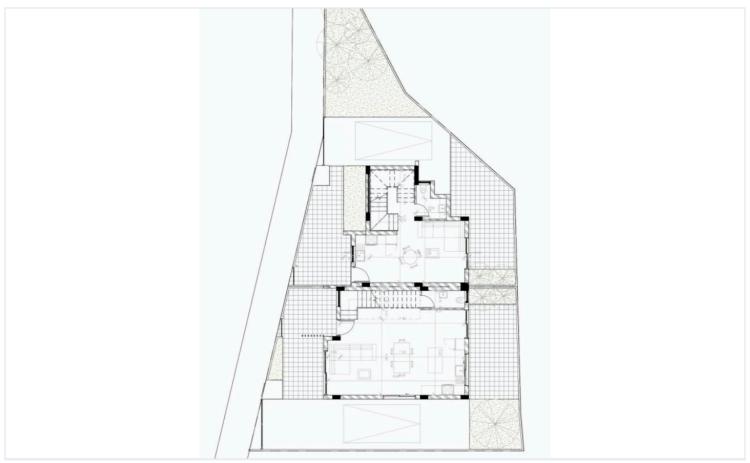

## Floor plans

The house on the ground floor consists of an open plan kitchen, dining and living area, and 1 guest w/c. On the first floor you will find 3 bedrooms and 2 bathrooms.

\*Location on map is indicative.