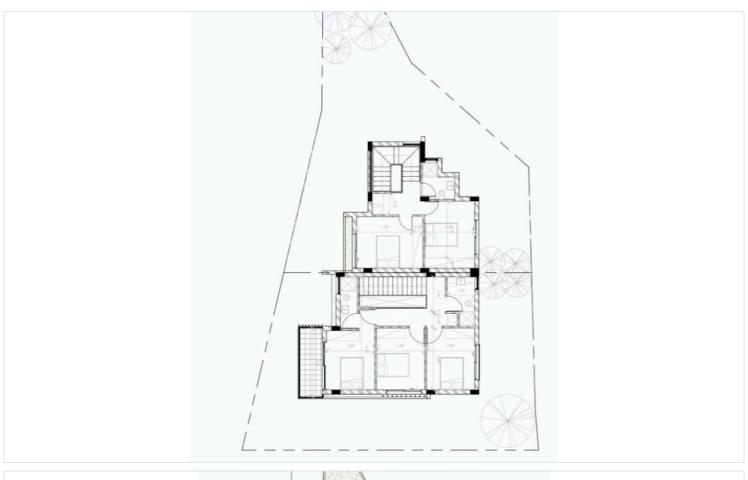

## Floor plans

The house on the ground floor consists of an open plan kitchen, dining and living area, and 1 guest w/c. On the first floor you will find 3 bedrooms and 2 bathrooms.

\*Location on map is indicative.