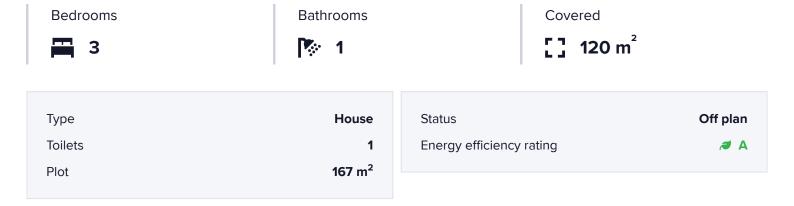

## **Overview**

### **Specifications**

The house on the ground floor consists of an open plan kitchen, dining and living area, and 1 guest w/c. On the first floor you will find 3 bedrooms and 2 bathrooms.

\*Location on map is indicative.