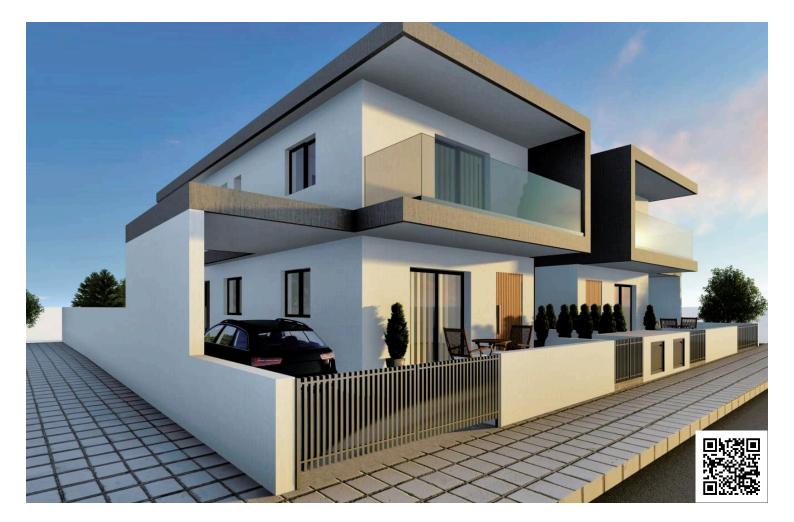

### **Overview**

#### Description

This new project consists of 2 semi-detached houses located in Ypsonas area.

The houses on the ground floor feature a kitchen with dining area, a separate living room, 1 bedroom/office and 1 guest w/c.

On the first floor you will find 3 bedrooms and 2 bathrooms, master bedroom with en-suite bathroom and walk-in closet.

\*Location on map is indicative.