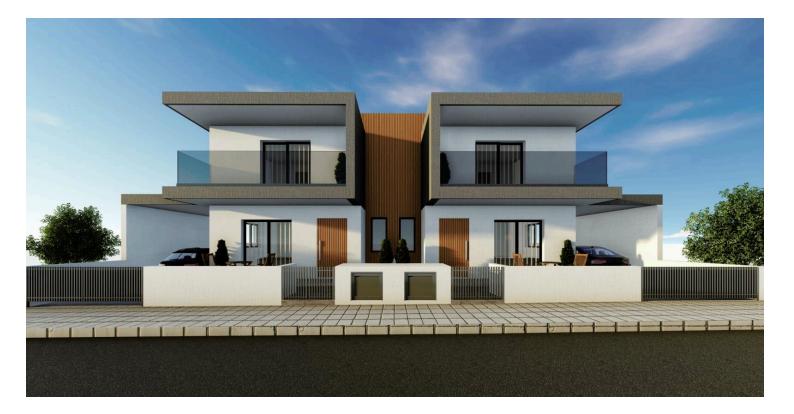

### **Overview**

#### Description

This new project consists of 2 semi-detached houses located in Ypsonas area.

The houses on the ground floor feature a kitchen with dining area, a separate living room, 1 bedroom/office and 1 guest w/c.

On the first floor you will find 3 bedrooms and 2 bathrooms, master bedroom with en-suite bathroom and walk-in closet.

\*Location on map is indicative.