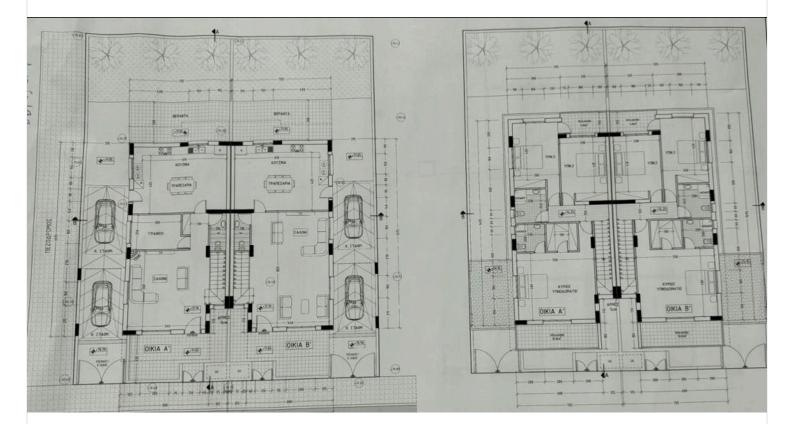

### **Floor plans**

#### Description

This new project consists of 2 semi-detached houses located in Ypsonas area.

The houses on the ground floor feature a kitchen with dining area, a separate living room, 1 bedroom/office and 1 guest w/c.

On the first floor you will find 3 bedrooms and 2 bathrooms, master bedroom with en-suite bathroom and walk-in closet.

\*Location on map is indicative.