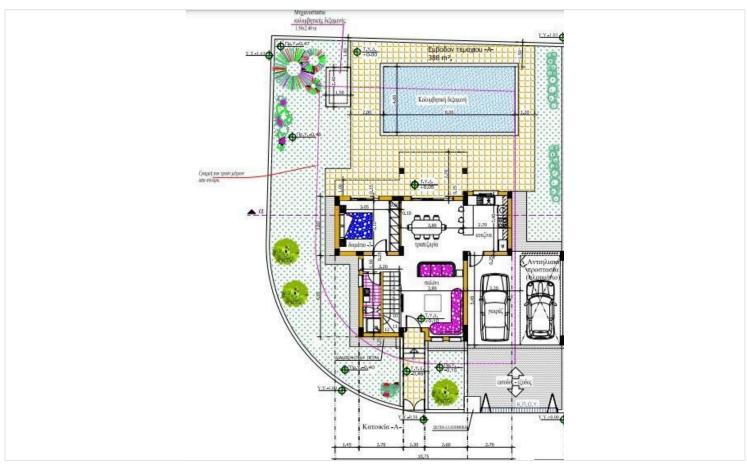

# Floor plans

### **Specifications**

**Bedrooms** 

| <b>3</b> | <b> </b> ₹ 3       | [] 137 m <sup>2</sup>           |            |
|----------|--------------------|---------------------------------|------------|
| Type     | House              | Status Energy efficiency rating | Off plan   |
| Plot     | 388 m <sup>2</sup> |                                 | <b>∂</b> A |

### **Description**

This corner house consists of a kitchen, dining and living area, 3 bedrooms and 3 bathrooms. It features a garden, a private swimming pool and a double covered parking.

The property is nestled in a serene neighborhood covered with pine trees, offering a tranquil atmosphere ideal for relaxation and peaceful living.