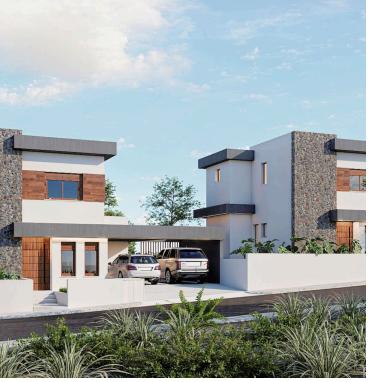

# New Detached House with Swimming Pool For Sale in Souni area.

Souni, Limassol

€429,000 +VAT

### **Description**

This corner house consists of a kitchen, dining and living area, 3 bedrooms and 3 bathrooms. It features a garden, a private swimming pool and a double covered parking.

The property is nestled in a serene neighborhood covered with pine trees, offering a tranquil atmosphere ideal for relaxation and peaceful living.