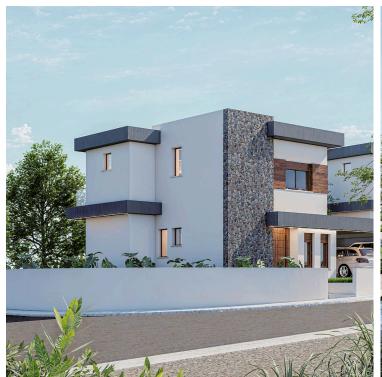

### **Description**

This corner house consists of a kitchen, dining and living area, 3 bedrooms and 3 bathrooms. It features a garden, a private swimming pool and a double covered parking.

The property is nestled in a serene neighborhood covered with pine trees, offering a tranquil atmosphere ideal for relaxation and peaceful living.