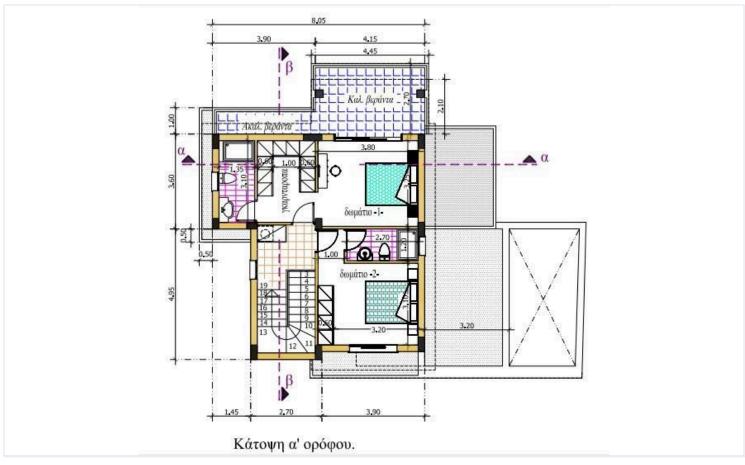

# Floor plans

### **Specifications**

**Bedrooms** 

| <b>3</b> | <b> </b> ₹ 3       | [] 137 m <sup>2</sup>           |            |
|----------|--------------------|---------------------------------|------------|
| Type     | House              | Status Energy efficiency rating | Off plan   |
| Plot     | 388 m <sup>2</sup> |                                 | <b>∂</b> A |

### **Description**

This corner house consists of a kitchen, dining and living area, 3 bedrooms and 3 bathrooms. It features a garden, a private swimming pool and a double covered parking.

The property is nestled in a serene neighborhood covered with pine trees, offering a tranquil atmosphere ideal for relaxation and peaceful living.