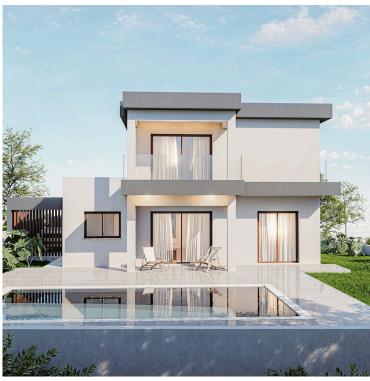

### **Description**

This corner house consists of a kitchen, dining and living area, 3 bedrooms and 3 bathrooms. It features a garden, a private swimming pool and a double covered parking.

The property is nestled in a serene neighborhood covered with pine trees, offering a tranquil atmosphere ideal for relaxation and peaceful living.