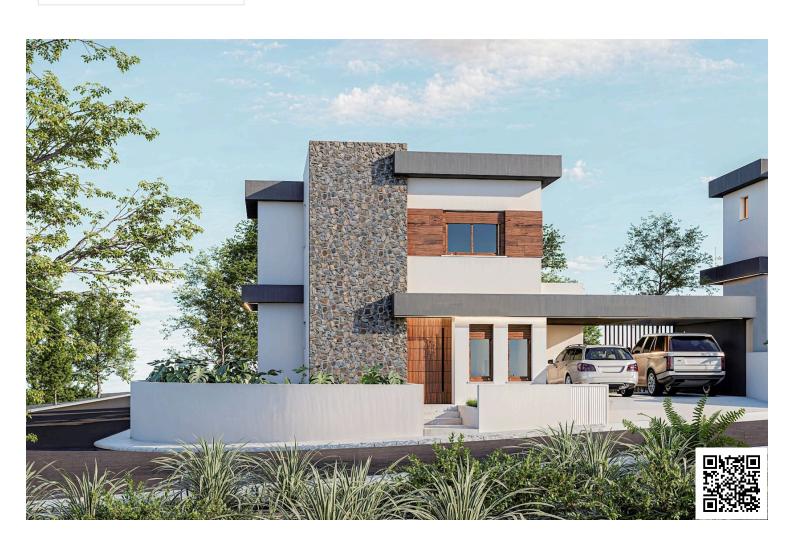

### **Description**

This corner house consists of a kitchen, dining and living area, 3 bedrooms and 3 bathrooms. It features a garden, a private swimming pool and a double covered parking.

The property is nestled in a serene neighborhood covered with pine trees, offering a tranquil atmosphere ideal for relaxation and peaceful living.