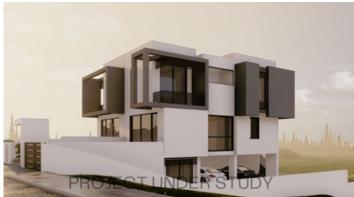

# New Semi-Detached Houses In Palodeia

**Q** Limassol, Palodeia

#6414

**Price** €450,000 +VAT **Type** House

Bedrooms 3 Bathrooms 3

**Covered** 199 m<sup>2</sup> **Plot** 310 m<sup>2</sup>

Status Off plan Energy efficiency rating A

#### Description

The houses consist of:

- basement level (65 sqm) for parking and warehouse area, including shower/toilet/laundry room
- ♦ ground floor level with open plan living room connected with kitchen and w/c. Also big entrance veranda and kitchen veranda.
- ♦ 1st floor with 3 bedrooms, toilet/shower and en-suite toilet shower in master bedroom. Also each bedroom has covered verandas 6 sqm each.

Each house is extended in an area of 310 sqm of plot.

Includes big yard to be used as barbeque or pool area. Outdoor area 240 sqm.

All areas will include provisions for air-conditioning.

Each house has an internal area of 134 sqm and 65 sqm basement.

The houses offer photovoltaic systems and thermal isolation.

\* Price for 2 houses : €875.000 + VAT

\* Location on the map is indicative.