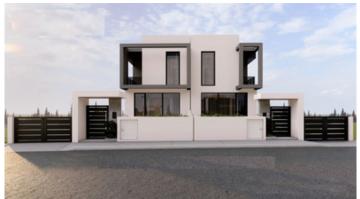

# New Semi-Detached Houses In Palodeia

**Q** Limassol, Palodeia

#6414

**Price** €450,000 +VAT **Type** House

Bedrooms 3 Bathrooms 3

**Covered** 199 m<sup>2</sup> **Plot** 310 m<sup>2</sup>

Status Off plan Energy efficiency rating A

#### Description

The houses consist of:

- basement level (65 sqm) for parking and warehouse area, including shower/toilet/laundry room
- ♦ ground floor level with open plan living room connected with kitchen and w/c. Also big entrance veranda and kitchen veranda.
- ♦ 1st floor with 3 bedrooms, toilet/shower and en-suite toilet shower in master bedroom. Also each bedroom has covered verandas 6 sqm each.

Each house is extended in an area of 310 sqm of plot.

Includes big yard to be used as barbeque or pool area. Outdoor area 240 sqm.

All areas will include provisions for air-conditioning.

Each house has an internal area of 134 sqm and 65 sqm basement.

The houses offer photovoltaic systems and thermal isolation.

\* Price for 2 houses : €875.000 + VAT

\* Location on the map is indicative.