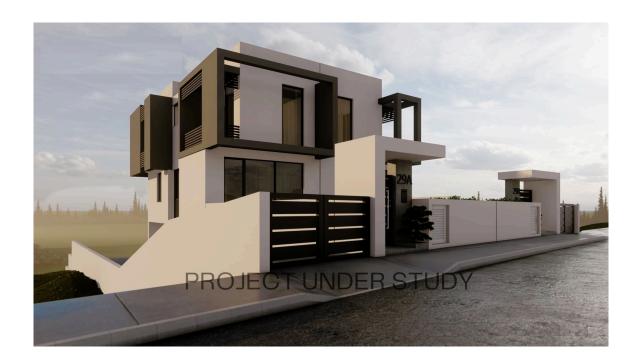

# New Semi-Detached Houses In Palodeia

**Q** Limassol, Palodeia

#6414

**Price** €450,000 +VAT **Type** House

Bedrooms 3 Bathrooms 3

**Covered** 199 m<sup>2</sup> **Plot** 310 m<sup>2</sup>

Status Off plan Energy efficiency rating A

#### Description

The houses consist of:

- basement level (65 sqm) for parking and warehouse area, including shower/toilet/laundry room
- ♦ ground floor level with open plan living room connected with kitchen and w/c. Also big entrance veranda and kitchen veranda.
- ♦ 1st floor with 3 bedrooms, toilet/shower and en-suite toilet shower in master bedroom. Also each bedroom has covered verandas 6 sqm each.

Each house is extended in an area of 310 sqm of plot.

Includes big yard to be used as barbeque or pool area. Outdoor area 240 sqm.

All areas will include provisions for air-conditioning.

Each house has an internal area of 134 sqm and 65 sqm basement.

The houses offer photovoltaic systems and thermal isolation.

\* Price for 2 houses : €875.000 + VAT

\* Location on the map is indicative.