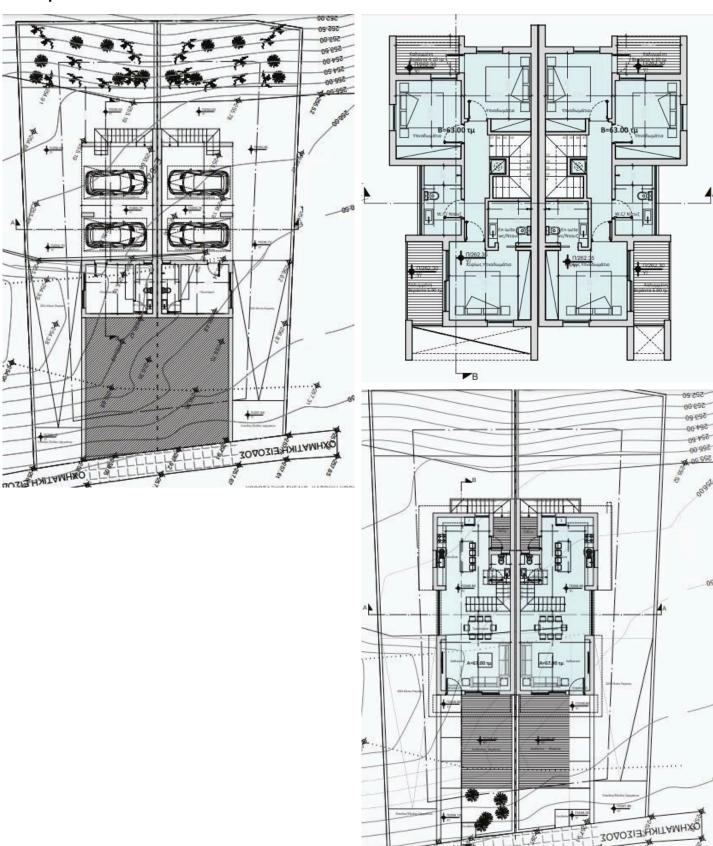

#### Description

The houses consist of:

- basement level (65 sqm) for parking and warehouse area, including shower/toilet/laundry room
- ♦ ground floor level with open plan living room connected with kitchen and w/c. Also big entrance veranda and kitchen veranda.
- ♦ 1st floor with 3 bedrooms, toilet/shower and en-suite toilet shower in master bedroom. Also each bedroom has covered verandas 6 sqm each.

Each house is extended in an area of 310 sqm of plot.

Includes big yard to be used as barbeque or pool area. Outdoor area 240 sqm.

All areas will include provisions for air-conditioning.

Each house has an internal area of 134 sqm and 65 sqm basement.

## Floor plans