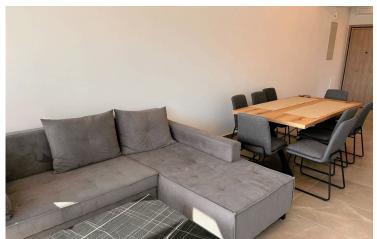

### **Description**

This large luxury apartment comes fully furnished with underfloor heating and a/c.

The apartment consists of an open plan kitchen, dining and living area, 3 large double bedrooms 2 bathrooms and 1 w/c.

Some other features include:

- Video phone entry system
- Security door
- Residence only fully equipped GYM
- CCTV around common areas

It has 1 covered parking and 1 storage.

\*Location on map is indicative.