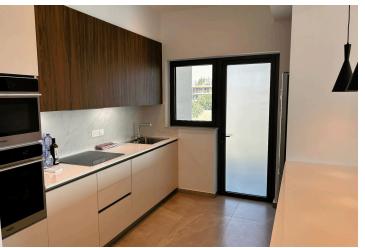

### **Description**

This large luxury apartment comes fully furnished with underfloor heating and a/c.

The apartment consists of an open plan kitchen, dining and living area, 3 large double bedrooms 2 bathrooms and 1 w/c.