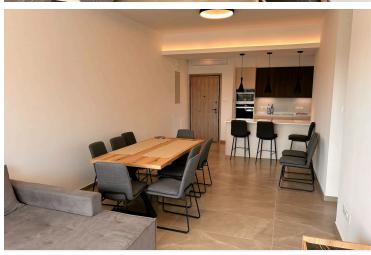

### **Description**

This large luxury apartment comes fully furnished with underfloor heating and a/c.

The apartment consists of an open plan kitchen, dining and living area, 3 large double bedrooms 2 bathrooms and 1 w/c.

Some other features include:

- Video phone entry system
- Security door
- Residence only fully equipped GYM
- CCTV around common areas

It has 1 covered parking and 1 storage.

\*Location on map is indicative.