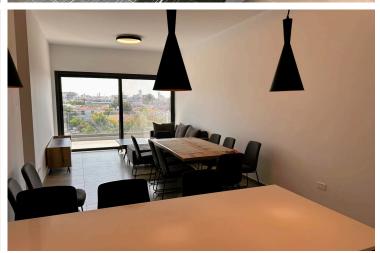

### **Description**

This large luxury apartment comes fully furnished with underfloor heating and a/c.

The apartment consists of an open plan kitchen, dining and living area, 3 large double bedrooms 2 bathrooms and 1 w/c.

Some other features include:

- Video phone entry system
- Security door
- Residence only fully equipped GYM
- CCTV around common areas

It has 1 covered parking and 1 storage.

\*Location on map is indicative.