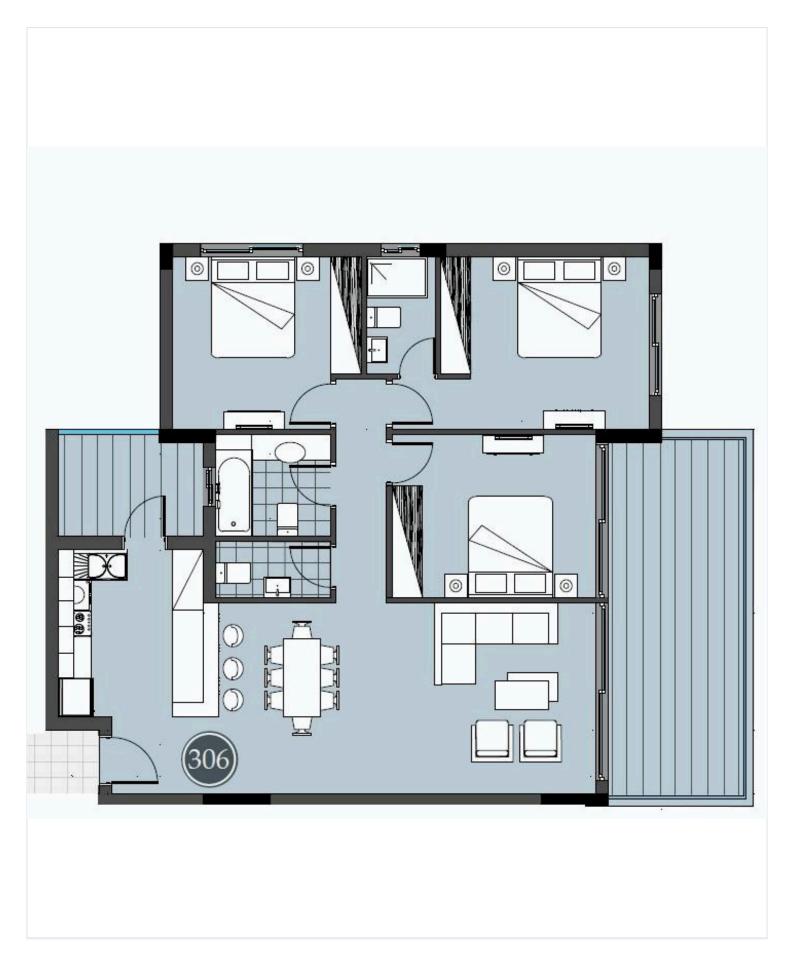

ermasogeia, Limassol

€2,750 /month























### **Overview**

### **Specifications**

Bedrooms Bathrooms

3

2

| Туре    | Apartment | Status    | Key ready       |
|---------|-----------|-----------|-----------------|
| Toilets | 1         | Furnished | Fully furnished |
|         | •         | . a.menea | <b>,</b>        |

### **Description**

This large luxury apartment comes fully furnished with underfloor heating and a/c.

The apartment consists of an open plan kitchen, dining and living area, 3 large double bedrooms 2 bathrooms and 1 w/c.

Some other features include:

- Video phone entry system
- Security door
- Residence only fully equipped GYM
- CCTV around common areas

It has 1 covered parking and 1 storage.

\*Location on map is indicative.





# Floor plans







## **Additional information**

#### **Facilities**

Aircondition, Split system Gym Heating, Underfloor

Parking, Covered Solar water heater Storage

**Features** 

Cul de sac Double glazing Granite countertops

Near amenities Pressurized water system Quiet area

Thermal insulation

#### **Contact us**