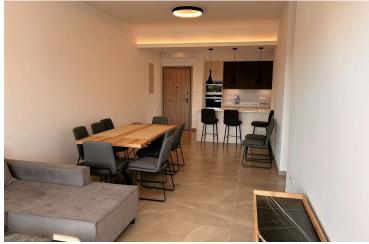

### **Description**

This large luxury apartment comes fully furnished with underfloor heating and a/c.

The apartment consists of an open plan kitchen, dining and living area, 3 large double bedrooms 2 bathrooms and 1 w/c.

Some other features include:

- Video phone entry system
- Security door
- Residence only fully equipped GYM
- CCTV around common areas

It has 1 covered parking and 1 storage.

\*Location on map is indicative.