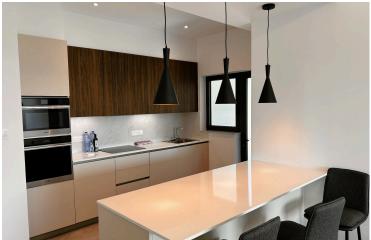

### **Description**

This large luxury apartment comes fully furnished with underfloor heating and a/c.

The apartment consists of an open plan kitchen, dining and living area, 3 large double bedrooms 2 bathrooms and 1 w/c.