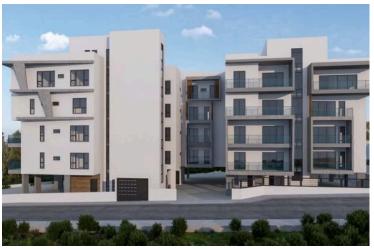

## **Overview**

### **Description**

The apartment consists of an open plan kitchen, dining and living area, 2 bedrooms, 1 bathroom and 1 guest w/c.

It has 1 covered parking and a storage room.

\*Location on the map is indicative.