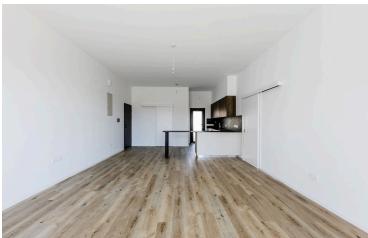

### **Description**

The apartment consists of an open plan kitchen, dining and living area, 2 bedrooms, 1 bathroom and 1 guest w/c.

It has 1 covered parking and a storage room.

\*Location on the map is indicative.