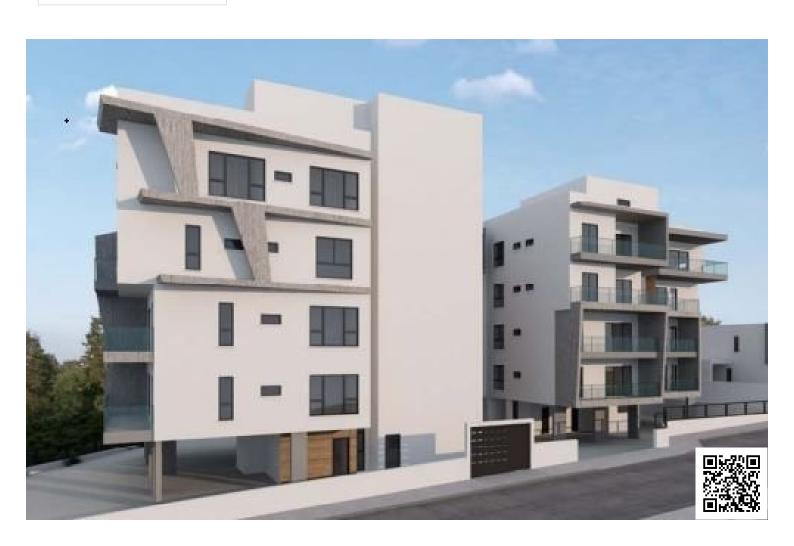

## **Overview**

### **Description**

The apartment consists of an open plan kitchen, dining and living area, 2 bedrooms, 1 bathroom and 1 guest w/c.

It has 1 covered parking and a storage room.

\*Location on the map is indicative.