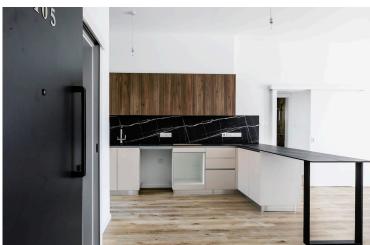

### **Description**

The apartment consists of an open plan kitchen, dining and living area, 2 bedrooms, 1 bathroom and 1 guest w/c.

It has 1 covered parking and a storage room.

\*Location on the map is indicative.