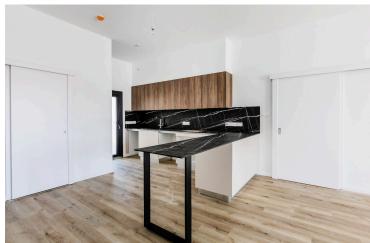

### **Description**

The apartment consists of an open plan kitchen, dining and living area, 2 bedrooms, 1 bathroom and 1 guest w/c.

It has 1 covered parking and a storage room.

\*Location on the map is indicative.