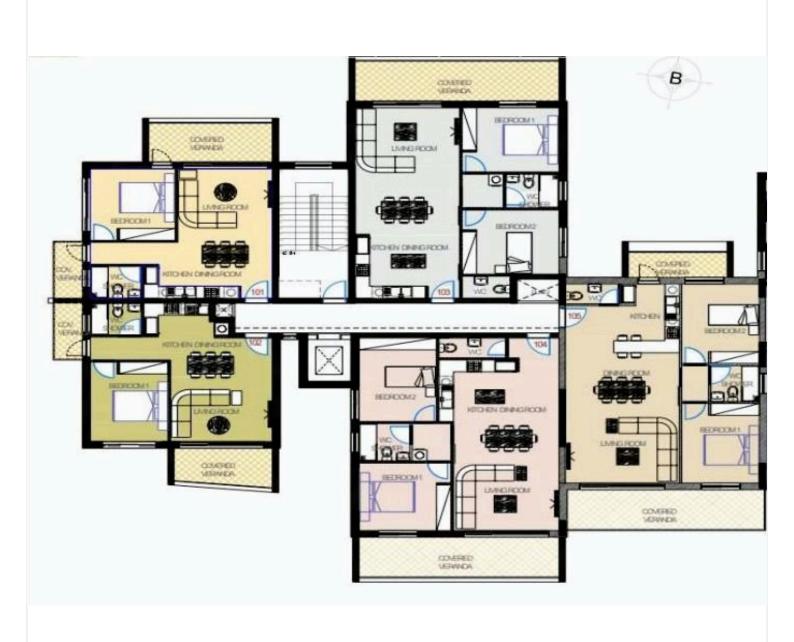

50 /month























## **Overview**

### **Specifications**

| Bedrooms   | Bathrooms    | Covered                  |            |
|------------|--------------|--------------------------|------------|
| <b>=</b> 2 | <b> </b> ₹ 1 | [] 91 m <sup>2</sup>     |            |
| Туре       | Apartment    | Year of construction     | 2023       |
| Toilets    | 1            | Energy efficiency rating | <b>≈</b> A |
| Status     | Key ready    |                          |            |
|            |              |                          |            |

### **Description**

The apartment consists of an open plan kitchen, dining and living area, 2 bedrooms, 1 bathroom and 1 guest w/c.

It has 1 covered parking and a storage room.

\*Location on the map is indicative.



# Floor plans







## **Additional information**

#### **Facilities**

Parking, Covered Storage

**Features** 

Modern design Thermal insulation

#### **Contact us**



**Vassilis Papadopoulos** 

**\( (+357) 99662023** 

info@cyprusdomus.com