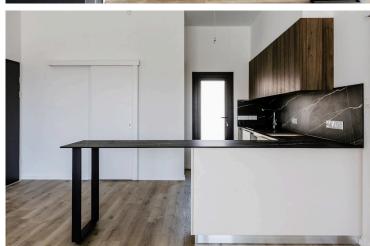

### **Description**

The apartment consists of an open plan kitchen, dining and living area, 2 bedrooms, 1 bathroom and 1 guest w/c.

It has 1 covered parking and a storage room.

\*Location on the map is indicative.