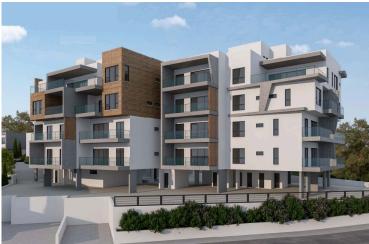

## **Overview**

### **Description**

The apartment consists of an open plan kitchen, dining and living area, 2 bedrooms, 1 bathroom and 1 guest w/c.

It has 1 covered parking and a storage room.

\*Location on the map is indicative.