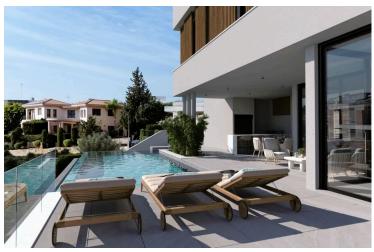

Key amenities include a large swimming pool, gym, sauna, massage room, separate guest ensuite, BBQ area and spacious patios.

The villa is equipped with state of the art facilities such as underfloor heating, a VRV system, ventilation, photovoltaics and a KNX smart home system, ensuring comfort and efficiency in a lavish setting.