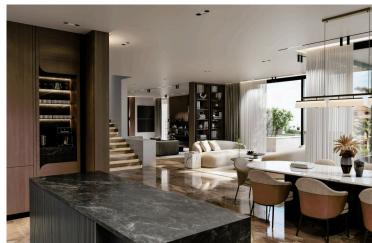

## **Description**

Located in the prestigious Germasogeia area, the villa is a luxurious property set on 1200sqm of land, with over 800 sqm of living space across three floors. It features 6-7 ensuite bedrooms, marble stairs and an elevator.

Key amenities include a large swimming pool, gym, sauna, massage room, separate guest ensuite, BBQ area and spacious patios.

The villa is equipped with state of the art facilities such as underfloor heating, a VRV system, ventilation, photovoltaics and a KNX smart home system, ensuring comfort and efficiency in a lavish setting.