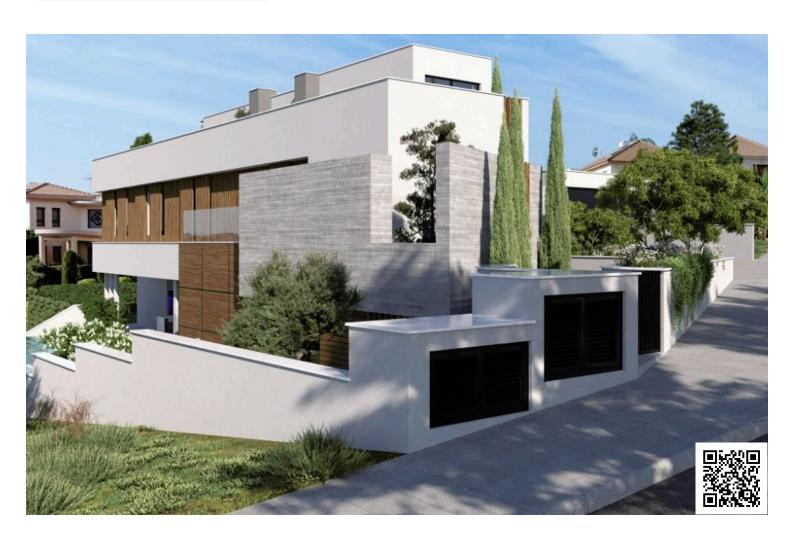

## **Description**

Located in the prestigious Germasogeia area, the villa is a luxurious property set on 1200sqm of land, with over 800 sqm of living space across three floors. It features 6-7 ensuite bedrooms, marble stairs and an elevator.

Key amenities include a large swimming pool, gym, sauna, massage room, separate guest ensuite, BBQ area and spacious patios.

The villa is equipped with state of the art facilities such as underfloor heating, a VRV system, ventilation, photovoltaics and a KNX smart home system, ensuring comfort and efficiency in a lavish setting.