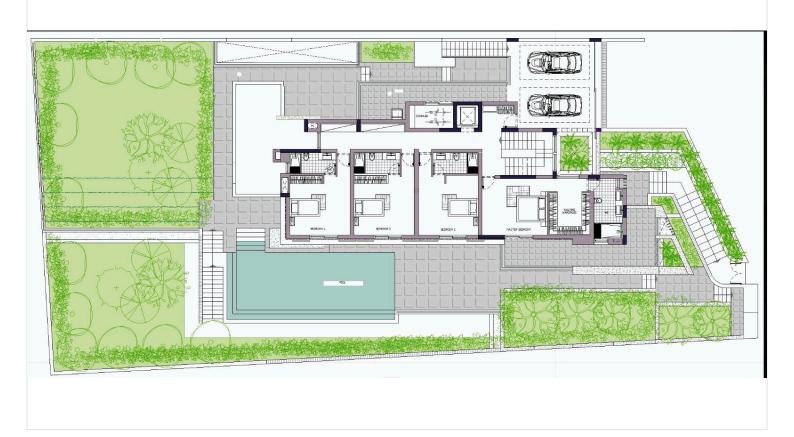

----|---------------------------------|----------|
| Type<br>Plot | House<br>1200 m <sup>2</sup> | Status Energy efficiency rating | Off plan |

Covered

**Bathrooms** 

## **Description**

Located in the prestigious Germasogeia area, the villa is a luxurious property set on 1200sqm of land, with over 800 sqm of living space across three floors. It features 6-7 ensuite bedrooms, marble stairs and an elevator.

Key amenities include a large swimming pool, gym, sauna, massage room, separate guest ensuite, BBQ area and spacious patios.

The villa is equipped with state of the art facilities such as underfloor heating, a VRV system, ventilation, photovoltaics and a KNX smart home system, ensuring comfort and efficiency in a lavish setting.

\*Location on map is indicative.





# Floor plans









## **Additional information**

## **Facilities**

Aircondition, Central system Elevator Gym

Heating, Underfloor Maid's room Pool, Private

Sauna Solar photovoltaic panels Solar water heater

Storage

## **Features**

Barbeque En suite bathroom Garden

Guest WC Indoor fireplace Laundry room

Marble stairs Smart home automation Walk-in closet

#### Contact us