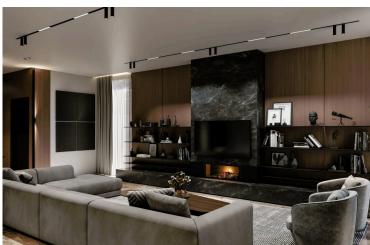

## **Description**

Located in the prestigious Germasogeia area, the villa is a luxurious property set on 1200sqm of land, with over 800 sqm of living space across three floors. It features 6-7 ensuite bedrooms, marble stairs and an elevator.

Key amenities include a large swimming pool, gym, sauna, massage room, separate guest ensuite, BBQ area and spacious patios.

The villa is equipped with state of the art facilities such as underfloor heating, a VRV system, ventilation, photovoltaics and a KNX smart home system, ensuring comfort and efficiency in a lavish setting.