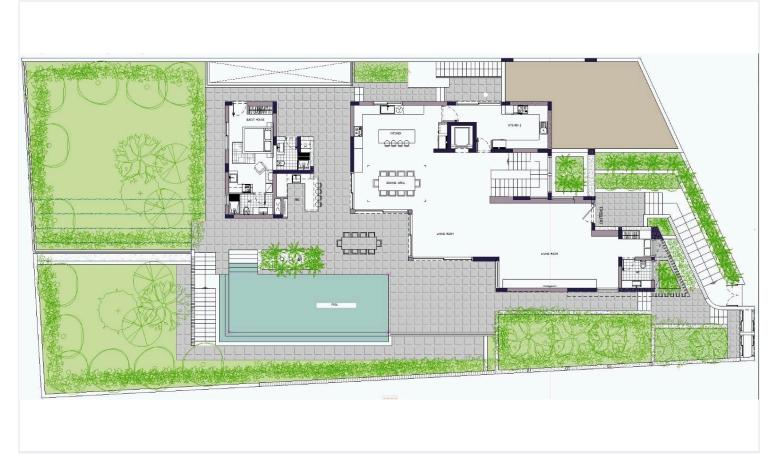

--|---------------------------------|----------|
| Type<br>Plot | House<br>1200 m <sup>2</sup> | Status Energy efficiency rating | Off plan |

Covered

**Bathrooms** 

## **Description**

Located in the prestigious Germasogeia area, the villa is a luxurious property set on 1200sqm of land, with over 800 sqm of living space across three floors. It features 6-7 ensuite bedrooms, marble stairs and an elevator.

Key amenities include a large swimming pool, gym, sauna, massage room, separate guest ensuite, BBQ area and spacious patios.

The villa is equipped with state of the art facilities such as underfloor heating, a VRV system, ventilation, photovoltaics and a KNX smart home system, ensuring comfort and efficiency in a lavish setting.

\*Location on map is indicative.





# Floor plans









## **Additional information**

## **Facilities**

Aircondition, Central system Elevator Gym

Heating, Underfloor Maid's room Pool, Private

Sauna Solar photovoltaic panels Solar water heater

Storage

## **Features**

Barbeque En suite bathroom Garden

Guest WC Indoor fireplace Laundry room

Marble stairs Smart home automation Walk-in closet

#### Contact us