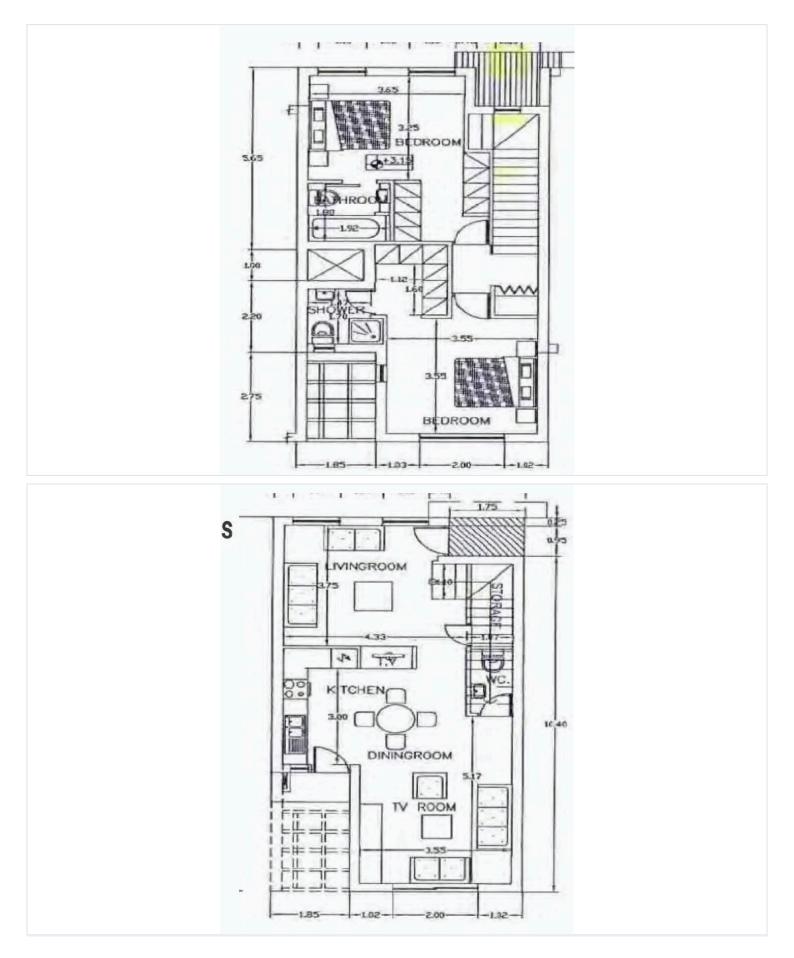

iew

### **Specifications**

| Bedrooms 2 | Bathrooms |        | Covered |                       |
|------------|-----------|--------|---------|-----------------------|
| Type       | House     | Plot   |         | 132.82 m <sup>2</sup> |
| Toilets    | 1         | Status |         | Completed             |

### Description

The complex is situated in a quiet residential area of Erimi, West of Limassol and only 5 minutes drive to the sandy beach of Kourion. It has a communal swimming pool and beautifully landscaped gardens.

Erimi area is very sought after and has all essential amenities i.e. banks, restaurants, bakeries, butchers, pharmacies and supermarkets.

There is also a local bus service for Limassol Town and to the beach.

\*Location on map is indicative.





### **Floor plans**







## **Additional information**

### Facilities

Landscaped garden

Pool, Communal

#### Features

Central TV system

Ceramic tiles

Double glazing

#### **Contact us**



#### Katerina Athini katerina@cyprusdomus.com