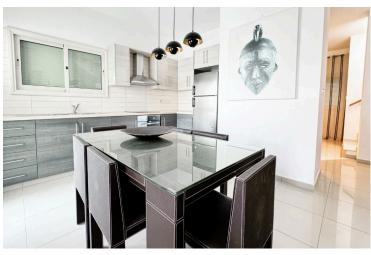

### **Specifications**

| Bedrooms 2 | Bathrooms |        | Covered |                       |
|------------|-----------|--------|---------|-----------------------|
| Type       | House     | Plot   |         | 132.82 m <sup>2</sup> |
| Toilets    | 1         | Status |         | Completed             |