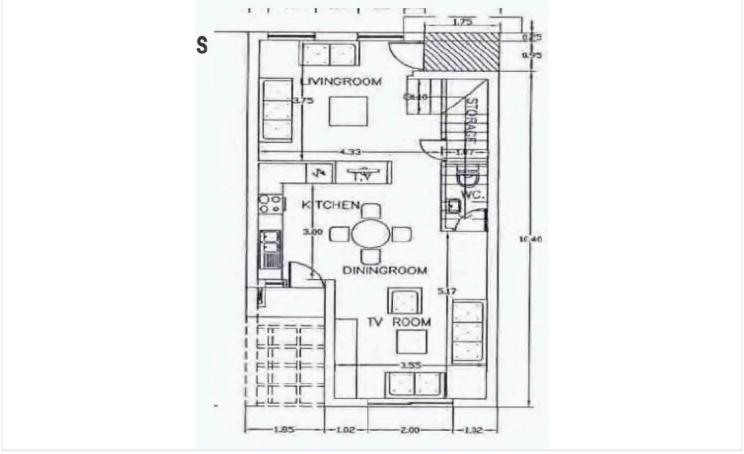

up> |                       |
|---------|------------|--------|--------------------------|-----------------------|
| Type    | House      | Plot   |                          | 103.31 m <sup>2</sup> |
| Toilets | 1          | Status |                          | Resale                |

Covered

**Bathrooms** 

## **Description**

The complex is situated in a quiet residential area of Erimi, West of Limassol and only 5 minutes drive to the sandy beach of Kourion. It has a communal swimming pool and beautifully landscaped gardens.

Erimi area is very sought after and has all essential amenities i.e. banks, restaurants, bakeries, butchers, pharmacies and supermarkets.

There is also a local bus service for Limassol Town and to the beach.

\*Location on map is indicative.





# Floor plans









# **Additional information**

### **Facilities**

Landscaped garden Pool, Communal

**Features** 

Central TV system Ceramic tiles Double glazing

### **Contact us**