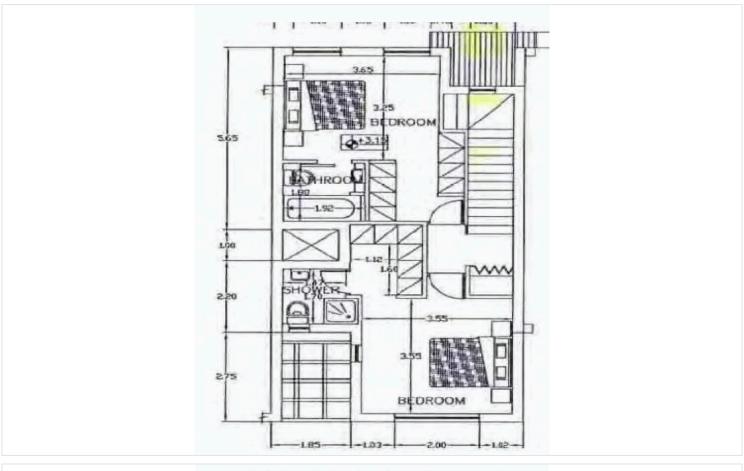

/sup> |                       |
|---------|------------|--------|--------------------------|-----------------------|
| Type    | House      | Plot   |                          | 103.31 m <sup>2</sup> |
| Toilets | 1          | Status |                          | Resale                |

Covered

**Bathrooms** 

## **Description**

The complex is situated in a quiet residential area of Erimi, West of Limassol and only 5 minutes drive to the sandy beach of Kourion. It has a communal swimming pool and beautifully landscaped gardens.

Erimi area is very sought after and has all essential amenities i.e. banks, restaurants, bakeries, butchers, pharmacies and supermarkets.

There is also a local bus service for Limassol Town and to the beach.

\*Location on map is indicative.





# Floor plans









# **Additional information**

### **Facilities**

Landscaped garden Pool, Communal

**Features** 

Central TV system Ceramic tiles Double glazing

### **Contact us**