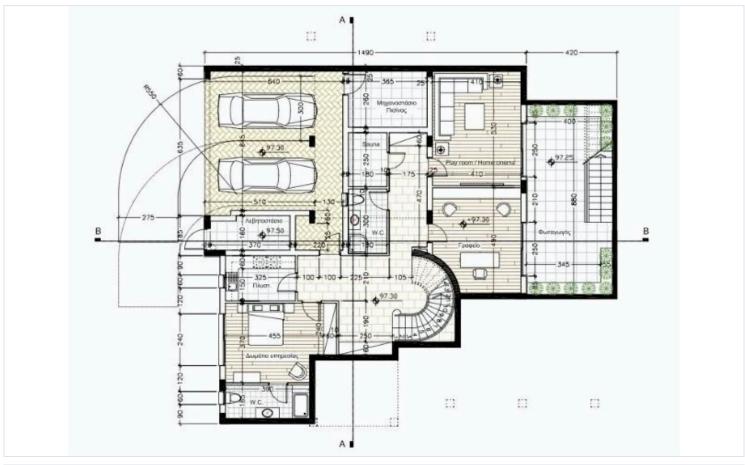

|  |
| Status   | Resale      |                      |                          |  |
|          |             |                      |                          |  |

## **Description**

This exclusively designed villa, set on a hillside of Germasogeia Village, offers refined living with a spacious lower ground floor that provides access to a private pool and beautifully landscaped gardens featuring gazebos and pergolas.

The elegant design and high-end amenities ensure a comfortable and sophisticated lifestyle for its residents.

Inside, the villa boasts a spacious and elegantly designed interior, providing ample room for relaxation and entertainment. Each of the well-appointed bedrooms features its own ensuite bathroom.

\*Location on map is indicative.





# Floor plans









# **Additional information**

### **Facilities**

Gym Heating, Underfloor Maid's room

Parking, Covered Pool, Private Sauna

Solar photovoltaic panels Storage

#### **Features**

Alarm system Barbeque Double glazing

Elevated Garden Jacuzzi

Marble flooring Panoramic view Pressurized water system

Wine cellar

#### Contact us