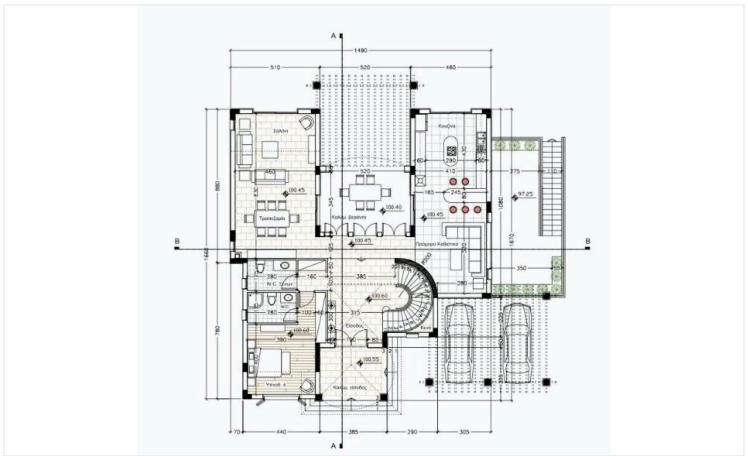

|  |
| Status   | Resale      |                      |                          |  |
|          |             |                      |                          |  |

## **Description**

This exclusively designed villa, set on a hillside of Germasogeia Village, offers refined living with a spacious lower ground floor that provides access to a private pool and beautifully landscaped gardens featuring gazebos and pergolas.

The elegant design and high-end amenities ensure a comfortable and sophisticated lifestyle for its residents.

Inside, the villa boasts a spacious and elegantly designed interior, providing ample room for relaxation and entertainment. Each of the well-appointed bedrooms features its own ensuite bathroom.

\*Location on map is indicative.





# Floor plans









# **Additional information**

### **Facilities**

Gym Heating, Underfloor Maid's room

Parking, Covered Pool, Private Sauna

Solar photovoltaic panels Storage

#### **Features**

Alarm system Barbeque Double glazing

Elevated Garden Jacuzzi

Marble flooring Panoramic view Pressurized water system

Wine cellar

#### Contact us