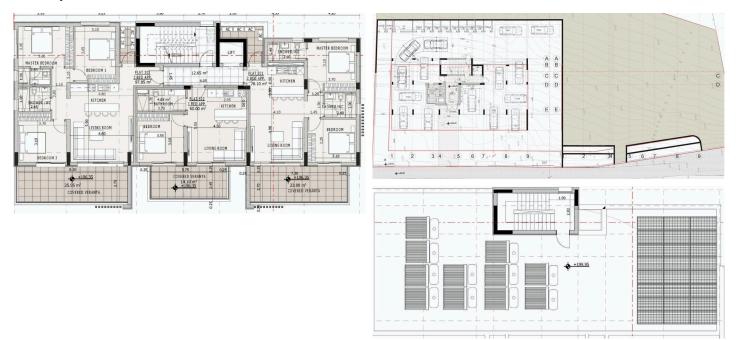

## Floor plans

# New Penthouses For Sale in Agia Fyla area.

Limassol, Agia Fyla

#6472

**Price** €532,340 +VAT **Type** Apartment

Bedrooms 3 Bathrooms 2

**Covered** 97.85 m<sup>2</sup> **Covered veranda** 25.95 m<sup>2</sup>