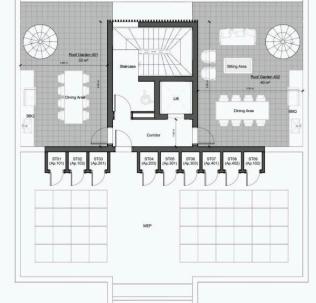

ergy efficiency rating | А                  | Floor       | Penthouse / 4     |
| Area                     | Limassol, Neapolis |             |                   |

### Description

This modern development includes studios, two-bedroom apartments across four floors, and exclusive roof gardens offering stunning city views.

The apartments are in close proximity to many amenities, such as shopping, dining and entertainment, and has easy access to major roads and public transportation.

\*Location on map is indicative.

### Katerina Athini

Admin

katerina@cyprusdomus.com



### Facilities

Aircondition, Provision Parking, Covered Heating, Provision Storage

#### Features

Thermal insulation Ceramic tiles Near amenities Pressurized water system Double glazing Roof Garden



## Floor plans