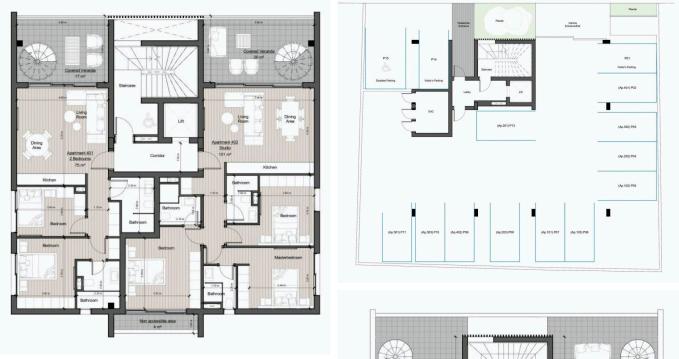

Energy efficiency rating | А                  | Floor       | Penthouse / 4     |
| Area                     | Limassol, Neapolis |             |                   |

### Description

This modern development includes studios, two-bedroom apartments across four floors, and exclusive roof gardens offering stunning city views.

The apartments are in close proximity to many amenities, such as shopping, dining and entertainment, and has easy access to major roads and public transportation.

\*Location on map is indicative.

### Katerina Athini

Admin

katerina@cyprusdomus.com



### Facilities

Aircondition, Provision Parking, Covered Heating, Provision Storage

#### Features

Thermal insulation Ceramic tiles Near amenities Pressurized water system Double glazing Roof Garden



## Floor plans