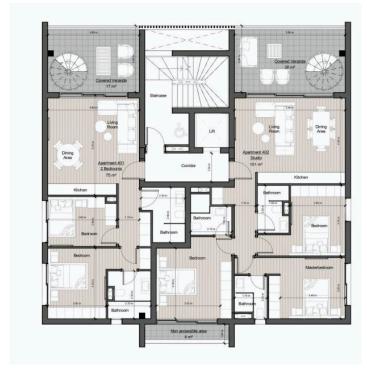

sup>2</sup>

**Covered veranda** 20 m<sup>2</sup> **Status** Off plan

**Energy efficiency rating** A **Floor** Penthouse / 4

**Area** Limassol, Neapolis

## Description

This modern development includes studios, two-bedroom apartments across four floors, and exclusive roof gardens offering stunning city views.

The apartments are in close proximity to many amenities, such as shopping, dining and entertainment, and has easy access to major roads and public transportation.

\*Location on map is indicative.

#### Katerina Athini

Admin

katerina@cyprusdomus.com



## **Facilities**

Aircondition, Provision

Parking, Covered

Heating, Provision

Storage

### **Features**

Thermal insulation Pressurized water system

Ceramic tiles Double glazing

Near amenities Roof Garden



## Floor plans