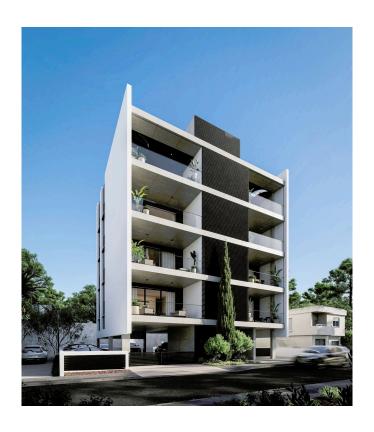

# New Modern Penthouses With Roof Garden For Sale in Neapolis area.

Limassol, Neapolis

#6485

**Price** €597,000 +VAT **Type** Apartment

**Bedrooms** 3 **Bathrooms** 3

Covered 101 m<sup>2</sup> Roof garden 40 m<sup>2</sup>

**Covered veranda** 20 m<sup>2</sup> **Status** Off plan

**Energy efficiency rating** A **Floor** Penthouse / 4

**Area** Limassol, Neapolis

## Description

This modern development includes studios, two-bedroom apartments across four floors, and exclusive roof gardens offering stunning city views.

The apartments are in close proximity to many amenities, such as shopping, dining and entertainment, and has easy access to major roads and public transportation.