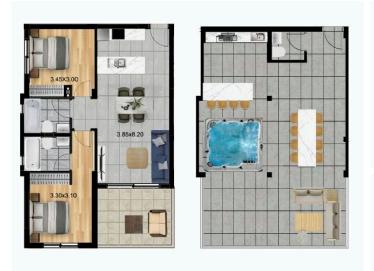

offer a variety of unit layouts, of 1 & 2 bedroom apartments close to all main amenities and in close proximity to the highway.

Each unit will feature an open-concept living spaces, large windows, and private balconies, maximizing natural light and offering stunning views.

Some of the projects amenities will include an outdoor swimming Pool and a fitness center.

• Provision for Jacuzzi on the roof garden terrace

\*Location on map is indicative.

#### Katerina Athini

Admin

katerina@cyprusdomus.com



# **Facilities**

Aircondition, Provision

Parking, Covered

Gym

Solar water heater

Heating, Provision

Pool, Communal

Storage

Solar photovoltaic panels

### **Features**

Thermal insulation

Easy access to highway

Roof Garden

Easy access to main roads

Open plan



# Floor plans