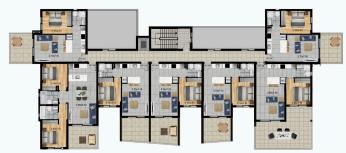

er a variety of unit layouts, of 1 & 2 bedroom apartments close to all main amenities and in close proximity to the highway.

Each unit will feature an open-concept living spaces, large windows, and private balconies, maximizing natural light and offering stunning views.

Some of the projects amenities will include an outdoor swimming Pool and a fitness center.

• Provision for Jacuzzi on the roof garden terrace

\*Location on map is indicative.

#### Katerina Athini

Admin

katerina@cyprusdomus.com



# **Facilities**

Aircondition, Provision

Parking, Covered

Gym

Solar water heater

Heating, Provision

Pool, Communal

Storage

Solar photovoltaic panels

### **Features**

Thermal insulation

Easy access to highway

Roof Garden

Easy access to main roads

Open plan



# Floor plans