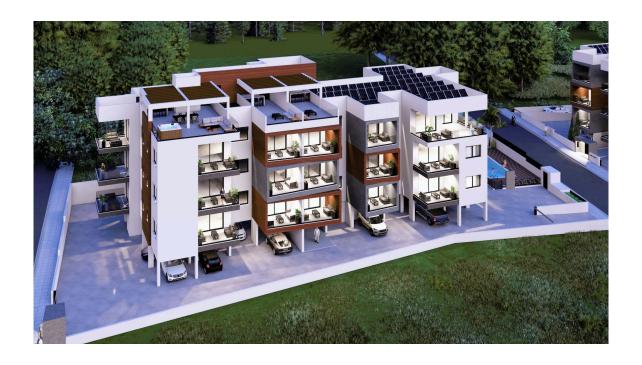

# New Modern Penthouse With Roof Garden & Swimming Pool in Germasogeia area.

Limassol, Germasogeia

#6505

Price €469,900 +VAT Type Apartment

Bedrooms 2 Bathrooms 2

**Covered** 84 m<sup>2</sup> **Roof garden** 90 m<sup>2</sup>

## Description

This new building will offer a variety of unit layouts, of 1 & 2 bedroom apartments close to all main amenities and in close proximity to the highway.

Each unit will feature an open-concept living spaces, large windows, and private balconies, maximizing natural light and offering stunning views.

Some of the projects amenities will include an outdoor swimming Pool and a fitness center.

• Provision for Jacuzzi on the roof garden terrace

\*Location on map is indicative.