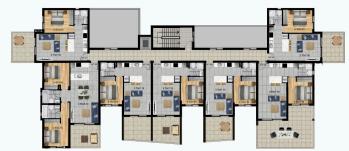

masogeia

## Description

This new building will offer a variety of unit layouts, of 1 & 2 bedroom apartments close to all main amenities and in close proximity to the highway.

Each unit will feature an open-concept living spaces, large windows, and private balconies, maximizing natural light and offering stunning views.

Some of the projects amenities will include an outdoor swimming Pool and a fitness center.

\*Location on map is indicative.

#### Katerina Athini

Admin

katerina@cyprusdomus.com



# **Facilities**

Aircondition, Provision

Parking, Covered

Gym

Solar water heater

Heating, Provision

Pool, Communal

Storage

Solar photovoltaic panels

### **Features**

Thermal insulation

Easy access to highway

Roof Garden

Easy access to main roads

Open plan



# Floor plans