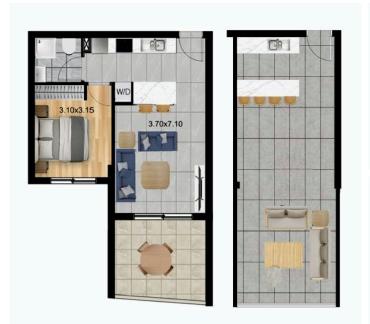

Germasogeia

## Description

This new building will offer a variety of unit layouts, of 1 & 2 bedroom apartments close to all main amenities and in close proximity to the highway.

Each unit will feature an open-concept living spaces, large windows, and private balconies, maximizing natural light and offering stunning views.

Some of the projects amenities will include an outdoor swimming Pool and a fitness center.

\*Location on map is indicative.

#### Katerina Athini

Admin

katerina@cyprusdomus.com



# **Facilities**

Aircondition, Provision

Parking, Covered

Gym

Solar water heater

Heating, Provision

Pool, Communal

Storage

Solar photovoltaic panels

### **Features**

Thermal insulation

Easy access to highway

Roof Garden

Easy access to main roads

Open plan



# Floor plans