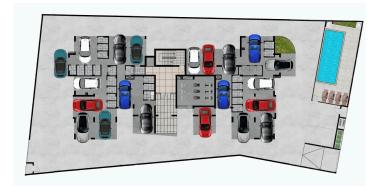

sogeia

## Description

This new building will offer a variety of unit layouts, of 1 & 2 bedroom apartments close to all main amenities and in close proximity to the highway.

Each unit will feature an open-concept living spaces, large windows, and private balconies, maximizing natural light and offering stunning views.

Some of the projects amenities will include an outdoor swimming Pool and a fitness center.

\*Location on map is indicative.

#### Katerina Athini

Admin

katerina@cyprusdomus.com



# **Facilities**

Aircondition, Provision

Parking, Covered

Gym

Solar water heater

Heating, Provision

Pool, Communal

Storage

Solar photovoltaic panels

### **Features**

Thermal insulation

Easy access to highway

Roof Garden

Easy access to main roads

Open plan



# Floor plans