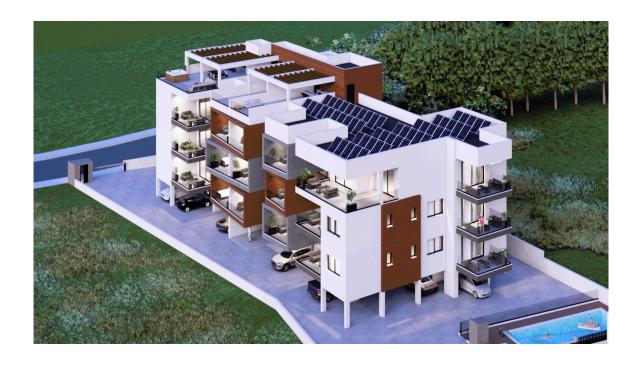

## Description

This new building will offer a variety of unit layouts, of 1 & 2 bedroom apartments close to all main amenities and in close proximity to the highway.

Each unit will feature an open-concept living spaces, large windows, and private balconies, maximizing natural light and offering stunning views.

Some of the projects amenities will include an outdoor swimming Pool and a fitness center.

\*Location on map is indicative.

# **Facilities**

Aircondition, Provision

Parking, Covered

Gym

Solar water heater

Heating, Provision

Pool, Communal

Storage

Solar photovoltaic panels

### **Features**

Thermal insulation

Easy access to highway

Roof Garden

Easy access to main roads

Open plan