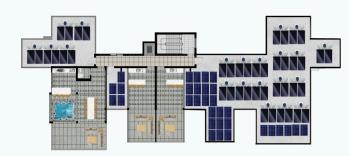

ermasogeia

## Description

This new building will offer a variety of unit layouts, of 1 & 2 bedroom apartments close to all main amenities and in close proximity to the highway.

Each unit will feature an open-concept living spaces, large windows, and private balconies, maximizing natural light and offering stunning views.

Some of the projects amenities will include an outdoor swimming Pool and a fitness center.

\*Location on map is indicative.

#### Katerina Athini

Admin

katerina@cyprusdomus.com



# **Facilities**

Aircondition, Provision

Parking, Covered

Gym

Solar water heater

Heating, Provision

Pool, Communal

Storage

Solar photovoltaic panels

### **Features**

Thermal insulation

Easy access to highway

Roof Garden

Easy access to main roads

Open plan



# Floor plans