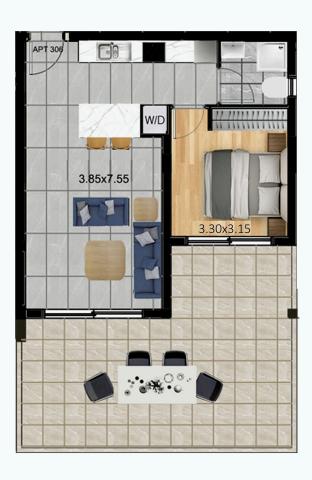

| Limassol, Germasogeia |

### Description

This new building will offer a variety of unit layouts, of 1 & 2 bedroom apartments close to all main amenities and in close proximity to the highway.

Each unit will feature an open-concept living spaces, large windows, and private balconies, maximizing natural light and offering stunning views.

Some of the projects amenities will include an outdoor swimming Pool and a fitness center.

\*Location on map is indicative.

#### Katerina Athini

Admin katerina@cyprusdomus.com



## Facilities

Aircondition, Provision Parking, Covered Gym Solar water heater Heating, Provision Pool, Communal Storage Solar photovoltaic panels

#### Features

Thermal insulation Easy access to highway Roof Garden Easy access to main roads Open plan



## Floor plans