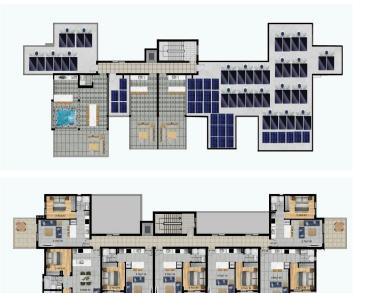

| Limassol, Germasogeia |

### Description

This new building will offer a variety of unit layouts, of 1 & 2 bedroom apartments close to all main amenities and in close proximity to the highway.

Each unit will feature an open-concept living spaces, large windows, and private balconies, maximizing natural light and offering stunning views.

Some of the projects amenities will include an outdoor swimming Pool and a fitness center.

\*Location on map is indicative.

#### Katerina Athini

Admin katerina@cyprusdomus.com



## Facilities

Aircondition, Provision Parking, Covered Gym Solar water heater Heating, Provision Pool, Communal Storage Solar photovoltaic panels

#### Features

Thermal insulation Easy access to highway Roof Garden Easy access to main roads Open plan



## Floor plans