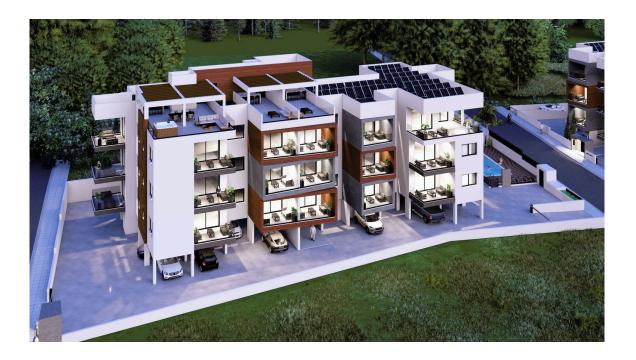

# New Modern Penthouse With Swimming Pool in Germasogeia area.

**Q** Limassol, Germasogeia

#6507

| Price    | €289,900 +VAT     | Туре                     | Apartment             |
|----------|-------------------|--------------------------|-----------------------|
| Bedrooms | 1                 | Bathrooms                | 1                     |
| Covered  | 55 m <sup>2</sup> | Covered veranda          | 37 m <sup>2</sup>     |
| Status   | Off plan          | Energy efficiency rating | A                     |
| Floor    | Penthouse / 3     | Area                     | Limassol, Germasogeia |

### Description

This new building will offer a variety of unit layouts, of 1 & 2 bedroom apartments close to all main amenities and in close proximity to the highway.

Each unit will feature an open-concept living spaces, large windows, and private balconies, maximizing natural light and offering stunning views.

Some of the projects amenities will include an outdoor swimming Pool and a fitness center.

\*Location on map is indicative.