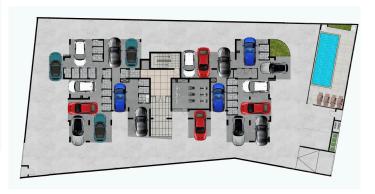

Limassol, Germasogeia |

### Description

This new building will offer a variety of unit layouts, of 1 & 2 bedroom apartments close to all main amenities and in close proximity to the highway.

Each unit will feature an open-concept living spaces, large windows, and private balconies, maximizing natural light and offering stunning views.

Some of the projects amenities will include an outdoor swimming Pool and a fitness center.

\*Location on map is indicative.

#### Katerina Athini

Admin katerina@cyprusdomus.com



## Facilities

Aircondition, Provision Parking, Covered Gym Solar water heater Heating, Provision Pool, Communal Storage Solar photovoltaic panels

#### Features

Thermal insulation Easy access to highway Roof Garden Easy access to main roads Open plan



## Floor plans