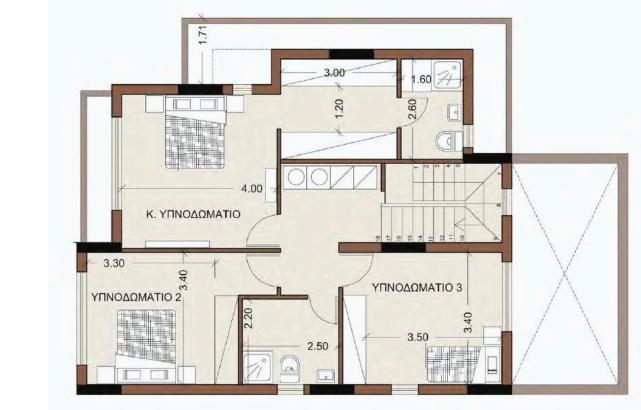

| Plot   |         | 260 m <sup>2</sup> |
| Toilets  | 1         | Status |         | Off plan           |

#### Description

These modern villas offer a perfect blend of comfort, luxury, and the serene Cypriot lifestyle, with spacious living areas, private gardens, and stunning views of the surrounding landscape.

As you step into each villa, you are welcomed by a bright and airy open-plan living space. The high ceilings and expansive windows fill the area with natural light, creating a warm and inviting atmosphere.

The outdoor space features a private covered terrace for each villa, complete with an outdoor dining area and barbecue facilities private swimming pool is an optional feature available on request.

-Showing Villa A1

\*Location on map is indicative,





# **Floor plans**









# Additional information

### Facilities

| Aircondition, Provision | Gated complex     | Heating, Provision       |  |
|-------------------------|-------------------|--------------------------|--|
| Parking, Covered        | Pool, Optional    | Solar water heater       |  |
| Storage                 |                   |                          |  |
|                         |                   |                          |  |
| Features                |                   |                          |  |
| Ceramic tiles           | Double glazing    | Granite countertops      |  |
| High ceilings           | Irrigation system | Pressurized water system |  |

#### **Contact us**

0

Katerina Athini