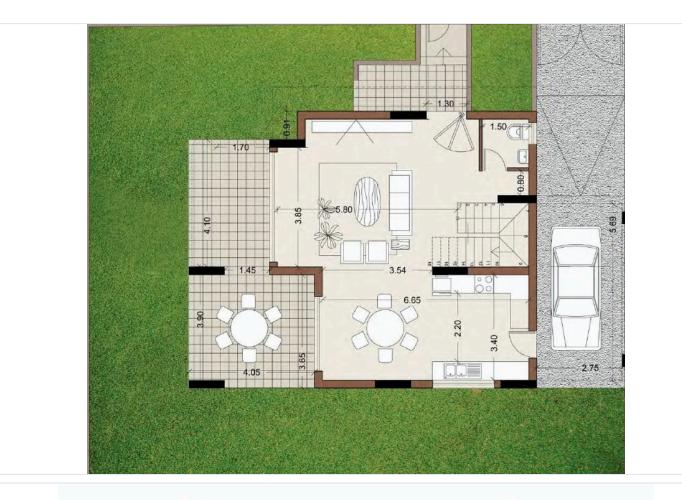

| Plot   |         | 260 m <sup>2</sup> |
| Toilets  | 1         | Status |         | Off plan           |

#### Description

These modern villas offer a perfect blend of comfort, luxury, and the serene Cypriot lifestyle, with spacious living areas, private gardens, and stunning views of the surrounding landscape.

As you step into each villa, you are welcomed by a bright and airy open-plan living space. The high ceilings and expansive windows fill the area with natural light, creating a warm and inviting atmosphere.

The outdoor space features a private covered terrace for each villa, complete with an outdoor dining area and barbecue facilities private swimming pool is an optional feature available on request.

-Showing Villa A1

\*Location on map is indicative,





# **Floor plans**









# Additional information

### Facilities

| Aircondition, Provision | Gated complex     | Heating, Provision       |  |
|-------------------------|-------------------|--------------------------|--|
| Parking, Covered        | Pool, Optional    | Solar water heater       |  |
| Storage                 |                   |                          |  |
|                         |                   |                          |  |
| Features                |                   |                          |  |
| Ceramic tiles           | Double glazing    | Granite countertops      |  |
| High ceilings           | Irrigation system | Pressurized water system |  |

#### **Contact us**

0

Katerina Athini