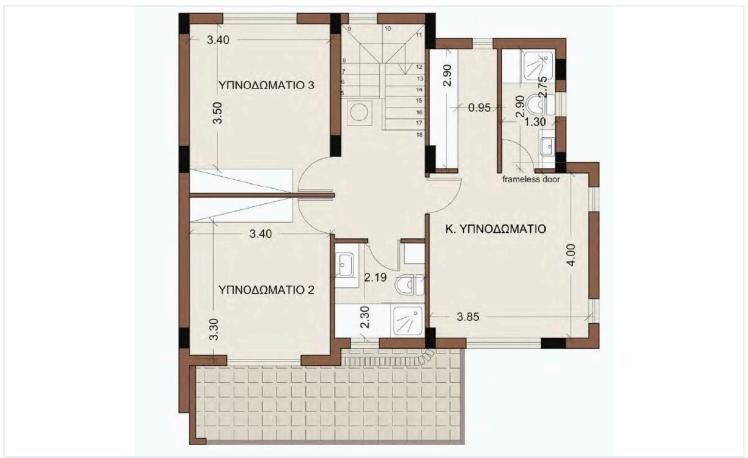

|                         | 220.68 m <sup>2</sup> |

Status

Covered

**Bathrooms** 

## **Description**

**Toilets** 

These modern villas offer a perfect blend of comfort, luxury, and the serene Cypriot lifestyle, with spacious living areas, private gardens, and stunning views of the surrounding landscape.

As you step into each villa, you are welcomed by a bright and airy open-plan living space. The high ceilings and expansive windows fill the area with natural light, creating a warm and inviting atmosphere.

The outdoor space features a private covered terrace for each villa, complete with an outdoor dining area and barbecue facilities private swimming pool is an optional feature available on request.

-Showing Villa B1

\*Location on map is indicative,





Off plan

# Floor plans









## **Additional information**

### **Facilities**

Aircondition, Provision Gated complex Heating, Provision

Parking, Covered Pool, Optional Solar water heater

Storage

#### **Features**

Ceramic tiles Double glazing Granite countertops

High ceilings Irrigation system Pressurized water system

#### **Contact us**