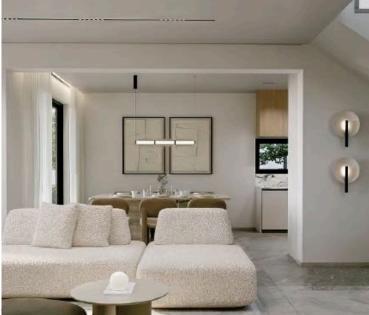

As you step into each villa, you are welcomed by a bright and airy open-plan living space. The high ceilings and expansive windows fill the area with natural light, creating a warm and inviting atmosphere.

The outdoor space features a private covered terrace for each villa, complete with an outdoor dining area and barbecue facilities private swimming pool is an optional feature available on request.

-Showing Villa B1