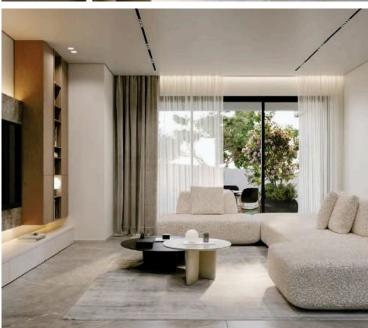

As you step into each villa, you are welcomed by a bright and airy open-plan living space. The high ceilings and expansive windows fill the area with natural light, creating a warm and inviting atmosphere.

The outdoor space features a private covered terrace for each villa, complete with an outdoor dining area and barbecue facilities private swimming pool is an optional feature available on request.

-Showing Villa B1