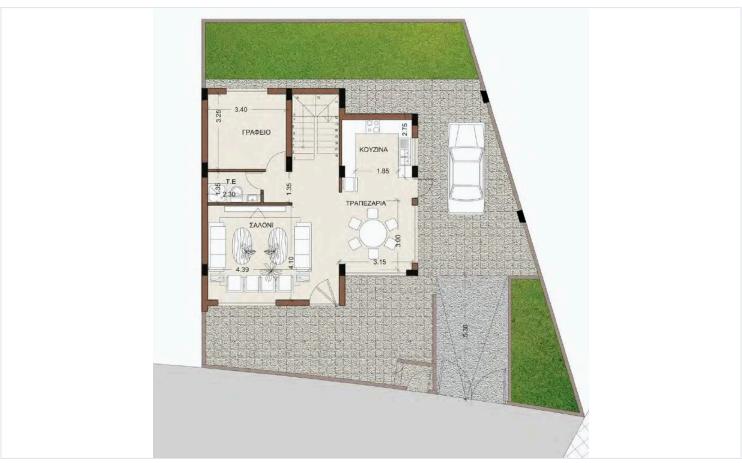

t |                         | 220.68 m <sup>2</sup> |

Status

Covered

**Bathrooms** 

## **Description**

**Toilets** 

These modern villas offer a perfect blend of comfort, luxury, and the serene Cypriot lifestyle, with spacious living areas, private gardens, and stunning views of the surrounding landscape.

As you step into each villa, you are welcomed by a bright and airy open-plan living space. The high ceilings and expansive windows fill the area with natural light, creating a warm and inviting atmosphere.

The outdoor space features a private covered terrace for each villa, complete with an outdoor dining area and barbecue facilities private swimming pool is an optional feature available on request.

-Showing Villa B1

\*Location on map is indicative,





Off plan

# Floor plans









## **Additional information**

### **Facilities**

Aircondition, Provision Gated complex Heating, Provision

Parking, Covered Pool, Optional Solar water heater

Storage

#### **Features**

Ceramic tiles Double glazing Granite countertops

High ceilings Irrigation system Pressurized water system

#### **Contact us**