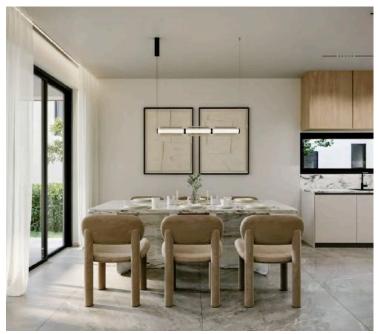

As you step into each villa, you are welcomed by a bright and airy open-plan living space. The high ceilings and expansive windows fill the area with natural light, creating a warm and inviting atmosphere.

The outdoor space features a private covered terrace for each villa, complete with an outdoor dining area and barbecue facilities private swimming pool is an optional feature available on request.

-Showing Villa B1