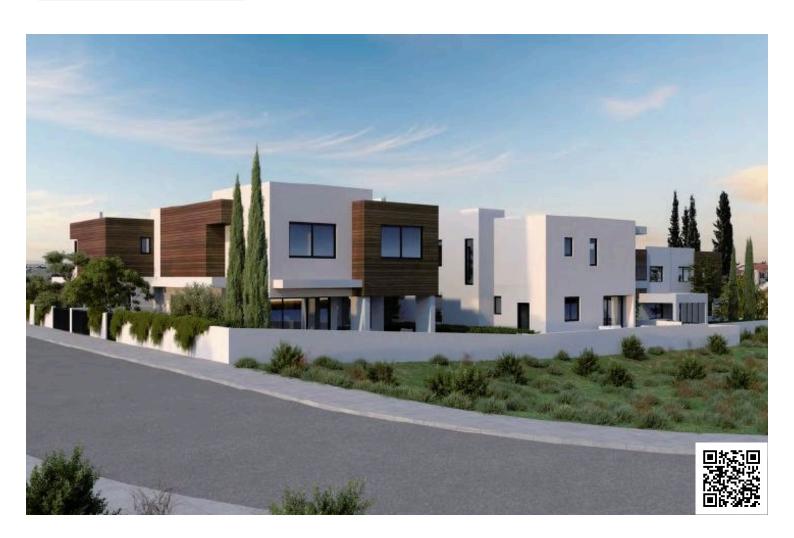

# New Modern Detached Villas in Erimi Area

Erimi, Limassol

€454,000 +VAT

## **Description**

**Toilets** 

These modern villas offer a perfect blend of comfort, luxury, and the serene Cypriot lifestyle, with spacious living areas, private gardens, and stunning views of the surrounding landscape.

As you step into each villa, you are welcomed by a bright and airy open-plan living space. The high ceilings and expansive windows fill the area with natural light, creating a warm and inviting atmosphere.