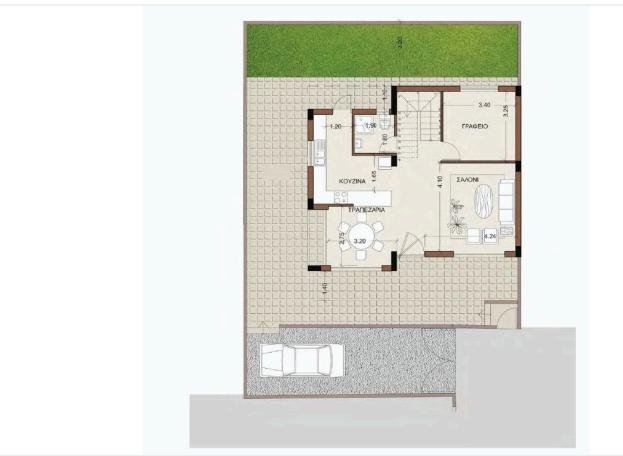

|                         | 231.2 m <sup>2</sup> |

Status

Covered

**Bathrooms** 

## **Description**

**Toilets** 

These modern villas offer a perfect blend of comfort, luxury, and the serene Cypriot lifestyle, with spacious living areas, private gardens, and stunning views of the surrounding landscape.

As you step into each villa, you are welcomed by a bright and airy open-plan living space. The high ceilings and expansive windows fill the area with natural light, creating a warm and inviting atmosphere.

The outdoor space features a private covered terrace for each villa, complete with an outdoor dining area and barbecue facilities private swimming pool is an optional feature available on request.

-Showing Villa B3

\*Location on map is indicative,





Off plan

## Floor plans









## **Additional information**

### **Facilities**

Aircondition, Provision Gated complex Heating, Provision

Parking, Covered Pool, Optional Solar water heater

Storage

#### **Features**

Ceramic tiles Double glazing Granite countertops

High ceilings Irrigation system Pressurized water system

#### **Contact us**