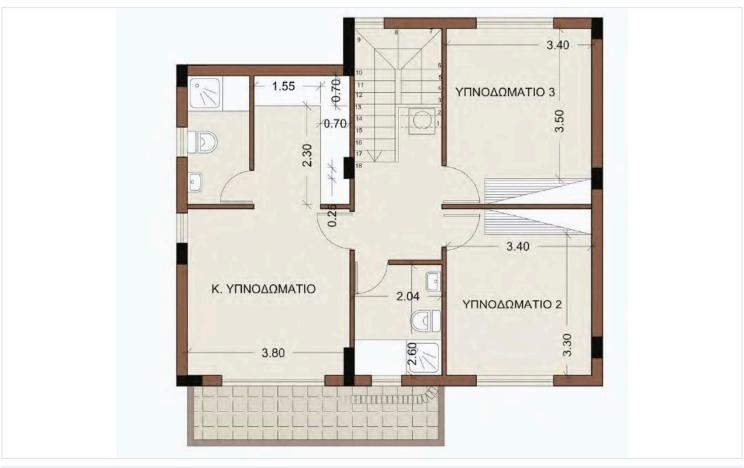

t |                         | 231.2 m <sup>2</sup> |

Status

Covered

**Bathrooms** 

## **Description**

**Toilets** 

These modern villas offer a perfect blend of comfort, luxury, and the serene Cypriot lifestyle, with spacious living areas, private gardens, and stunning views of the surrounding landscape.

As you step into each villa, you are welcomed by a bright and airy open-plan living space. The high ceilings and expansive windows fill the area with natural light, creating a warm and inviting atmosphere.

The outdoor space features a private covered terrace for each villa, complete with an outdoor dining area and barbecue facilities private swimming pool is an optional feature available on request.

-Showing Villa B3

\*Location on map is indicative,





Off plan

## Floor plans









## **Additional information**

### **Facilities**

Aircondition, Provision Gated complex Heating, Provision

Parking, Covered Pool, Optional Solar water heater

Storage

#### **Features**

Ceramic tiles Double glazing Granite countertops

High ceilings Irrigation system Pressurized water system

#### **Contact us**