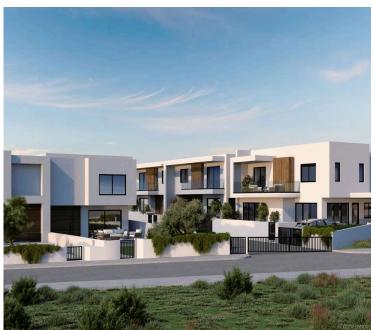

The outdoor space features a private covered terrace for each villa, complete with an outdoor dining area and barbecue facilities private swimming pool is an optional feature available on request.

-Showing Villa B3