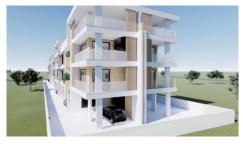

# New Contemporary Apartments For Sale in Kolossi area.

**Q** Limassol, Kolossi

#6518

**Price** €235,000 +VAT **Type** Apartment

Bedrooms 2 Bathrooms

Covered $85 \text{ m}^2$ Covered veranda $18 \text{ m}^2$ StatusOff planFloor1 / 2

## Description

This is a unique complex featuring two identical buildings, each court boasts two floors, with each floor housing four spacious apartments.

The apartment consists of an open plan kitchen, dining and living area, 2 bedrooms, 1 bathroom and 1 guest w/c.