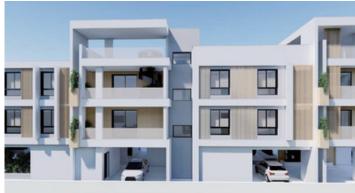

# New Contemporary Apartments For Sale in Kolossi area.

**Q** Limassol, Kolossi

#6518

**Price** €235,000 +VAT **Type** Apartment

Bedrooms 2 Bathrooms

Covered $85 \text{ m}^2$ Covered veranda $18 \text{ m}^2$ StatusOff planFloor1 / 2

## Description

This is a unique complex featuring two identical buildings, each court boasts two floors, with each floor housing four spacious apartments.

The apartment consists of an open plan kitchen, dining and living area, 2 bedrooms, 1 bathroom and 1 guest w/c.