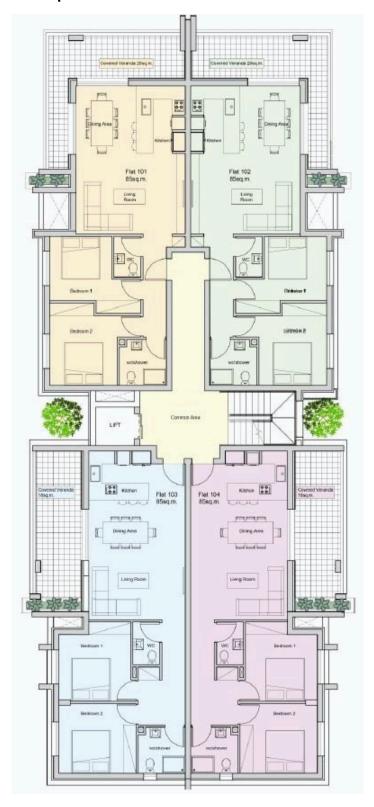

## Description

This is a unique complex featuring two identical buildings, each court boasts two floors, with each floor housing four spacious apartments.

The apartment consists of an open plan kitchen, dining and living area, 2 bedrooms, 1 bathroom and 1 guest w/c.

## Floor plans