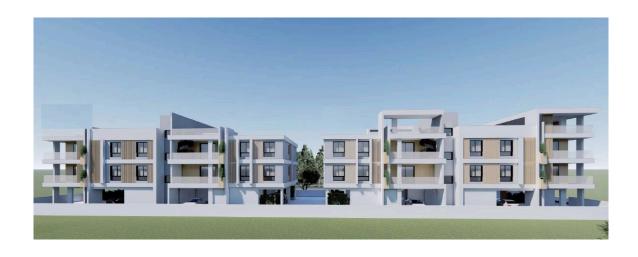

# New Contemporary Apartments For Sale in Kolossi area.

**Q** Limassol, Kolossi

#6518

**Price** €235,000 +VAT **Type** Apartment

Bedrooms 2 Bathrooms

Covered $85 \text{ m}^2$ Covered veranda $18 \text{ m}^2$ StatusOff planFloor1 / 2

## Description

This is a unique complex featuring two identical buildings, each court boasts two floors, with each floor housing four spacious apartments.

The apartment consists of an open plan kitchen, dining and living area, 2 bedrooms, 1 bathroom and 1 guest w/c.