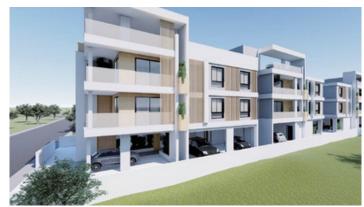

# New Contemporary Apartments For Sale in Kolossi area.

**Q** Limassol, Kolossi

#6518

**Price** €235,000 +VAT **Type** Apartment

Bedrooms 2 Bathrooms

Covered $85 \text{ m}^2$ Covered veranda $18 \text{ m}^2$ StatusOff planFloor1 / 2

## Description

This is a unique complex featuring two identical buildings, each court boasts two floors, with each floor housing four spacious apartments.

The apartment consists of an open plan kitchen, dining and living area, 2 bedrooms, 1 bathroom and 1 guest w/c.