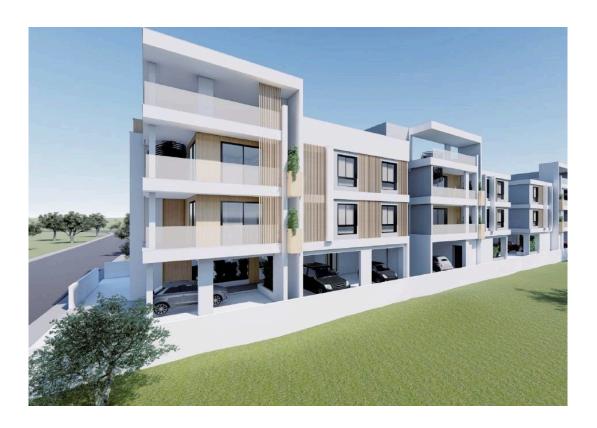

# New Contemporary Penthouses with Roof Garden For Sale in Kolossi area.

**Q** Limassol, Kolossi

| Price    | €280,000 +VAT     | Туре            | Apartment         |
|----------|-------------------|-----------------|-------------------|
| Bedrooms | 2                 | Bathrooms       | 1                 |
| Covered  | 85 m <sup>2</sup> | Covered veranda | 18 m <sup>2</sup> |
| Status   | Off plan          | Floor           | Penthouse / 2     |
| Area     | Limassol, Kolossi |                 |                   |

## Description

This is a unique complex featuring two identical buildings, each court boasts two floors, with each floor housing four spacious apartments.

The penthouse consists of an open plan kitchen, dining and living area, 2 bedrooms, 1 bathroom and 1 guest w/c.