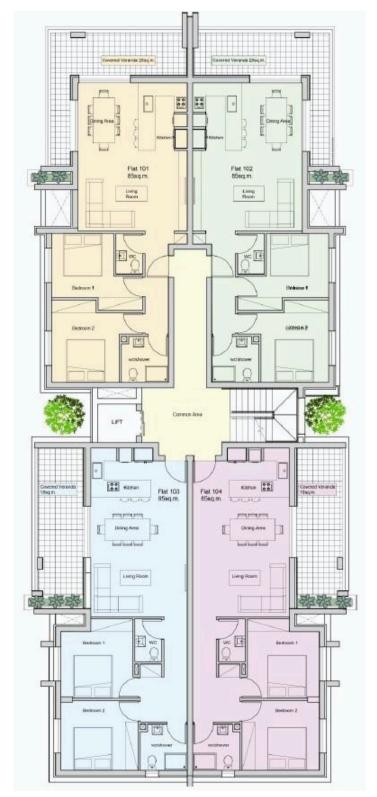

## Floor plans

## Description

This is a unique complex featuring two identical buildings, each court boasts two floors, with each floor housing four spacious apartments.

The penthouse consists of an open plan kitchen, dining and living area, 2 bedrooms, 1 bathroom and 1 guest w/c.

It has 1 covered parking and 1 storage.

\*Location on map is indicative.