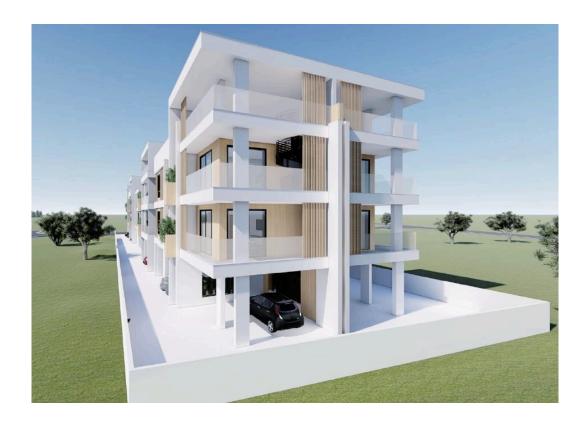

## Description

This is a unique complex featuring two identical buildings, each court boasts two floors, with each floor housing four spacious apartments.

The apartment consists of an open plan kitchen, dining and living area, 2 bedrooms, 1 bathroom and 1 guest w/c.

It has 1 covered parking and 1 storage.

\*Location on map is indicative.