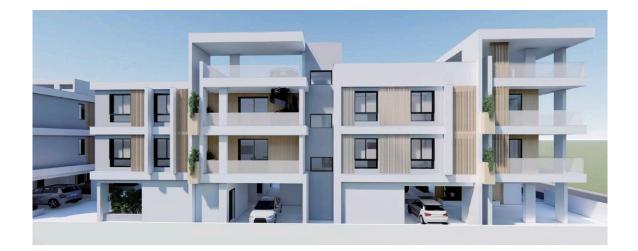

# New Contemporary Penthouses With Roof Garden For Sale in Kolossi area.

**Q** Limassol, Kolossi

| Price    | €280,000 +VAT     | Туре            | Apartment         |
|----------|-------------------|-----------------|-------------------|
| Bedrooms | 2                 | Bathrooms       | 1                 |
| Covered  | 85 m <sup>2</sup> | Covered veranda | 20 m <sup>2</sup> |
| Status   | Off plan          | Floor           | Penthouse / 2     |
| Area     | Limassol, Kolossi |                 |                   |

## Description

This is a unique complex featuring two identical buildings, each court boasts two floors, with each floor housing four spacious apartments.

The penthouse consists of an open plan kitchen, dining and living area, 2 bedrooms, 1 bathroom and 1 guest w/c.