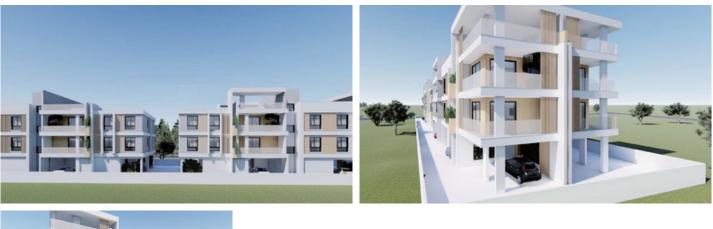

# New Contemporary Penthouses With Roof Garden For Sale in Kolossi area.

**Q** Limassol, Kolossi

| Price    | €280,000 +VAT     | Туре            | Apartment         |
|----------|-------------------|-----------------|-------------------|
| Bedrooms | 2                 | Bathrooms       | 1                 |
| Covered  | 85 m <sup>2</sup> | Covered veranda | 20 m <sup>2</sup> |
| Status   | Off plan          | Floor           | Penthouse / 2     |
| Area     | Limassol, Kolossi |                 |                   |

## Description

This is a unique complex featuring two identical buildings, each court boasts two floors, with each floor housing four spacious apartments.

The penthouse consists of an open plan kitchen, dining and living area, 2 bedrooms, 1 bathroom and 1 guest w/c.