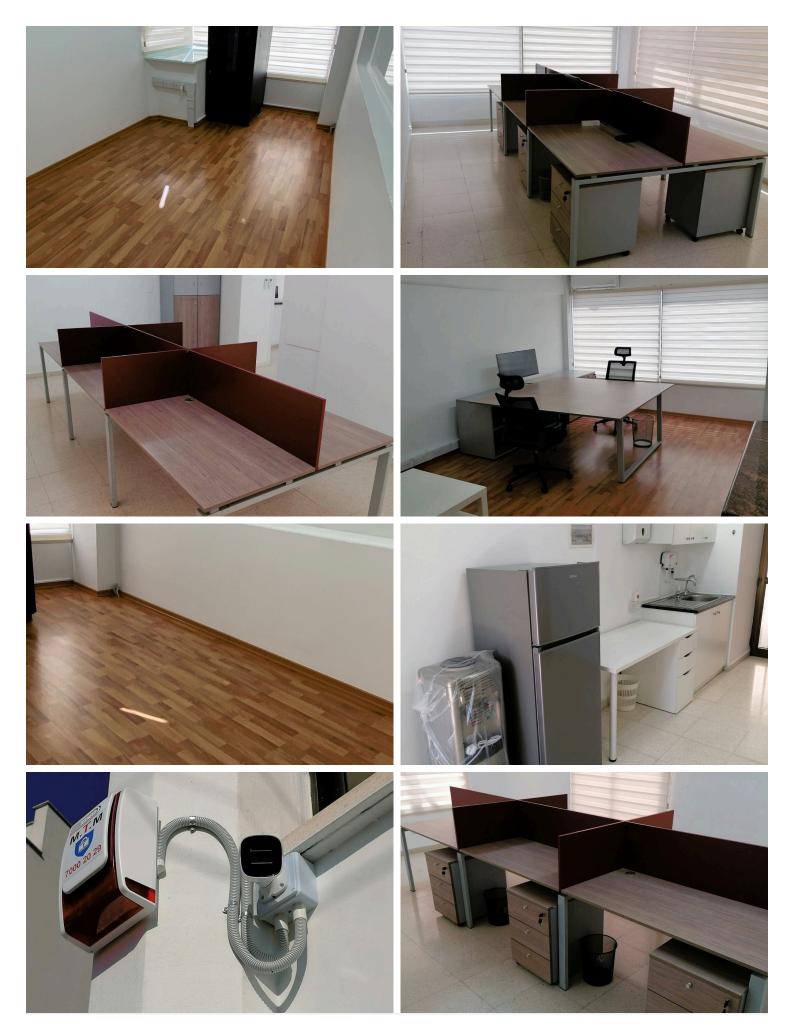

## **Description**

Centrally located offices close to all main amenities, such as banks, restaurants, cafeterias and bus stop. The offices have been recently renovated and consist of the following:

- -6 separate offices
- -Kitchen
- -Server room
- -Fiber optic cabling
- -Private entrance
- -Semi-Furnished

#### **Features**

Alarm system CCTV Fiber optics

Kitchenette Server room