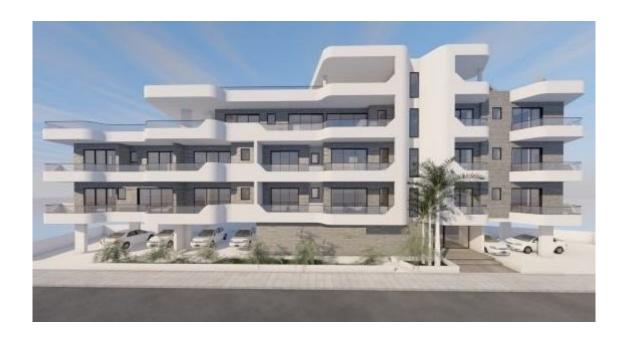

# New Modern Penthouse With Roof Garden & Amazing View for Sale In Germasogeia

Limassol, Germasogeia

#6527

**Price** €350,000 +VAT **Type** Apartment

Bedrooms 2 Bathrooms 2

 $\begin{tabular}{lll} \textbf{Covered} & 75 \ m^2 & \textbf{Roof garden} & 82 \ m^2 \end{tabular}$ 

#### Description

This project is located five minutes drive from the beach, one of the most sought-after and prestigious residential areas in Limassol and within close distance to all everyday necessary amenities, such as supermarkets, pharmacies, restaurants, bakeries and much more.