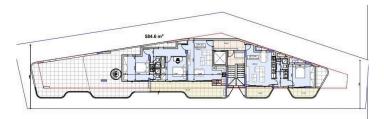

T **Type** Apartment

Bedrooms 2 Bathrooms 2

 $\begin{tabular}{lll} \textbf{Covered} & 75 \ m^2 & \textbf{Roof garden} & 82 \ m^2 \end{tabular}$ 

Covered veranda22 m²StatusOff plan

Floor Penthouse / 3 Area Limassol, Germasogeia

#### Description

This project is located five minutes drive from the beach, one of the most sought-after and prestigious residential areas in Limassol and within close distance to all everyday necessary amenities, such as supermarkets, pharmacies, restaurants, bakeries and much more.

## **Vassilis Papadopoulos**

Manager

info@cyprusdomus.com

**)** (+357) 99662023

<sup>\*</sup>Location on the map is indicative.



## **Facilities**

Aircondition, Provision Heating, Provision

## **Features**

Thermal insulation Double glazing

Roof Garden



## Floor plans