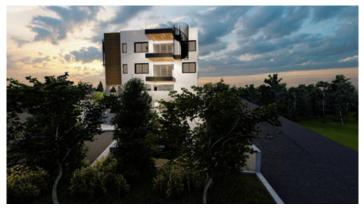

# New Apartment For Sale in Kolossi area.

**♀** Limassol, Kolossi

#6532

**Price** €220,000 +VAT **Type** Apartment

Bedrooms 2 Bathrooms 1

Covered $78 \text{ m}^2$ Covered veranda $10.5 \text{ m}^2$ StatusOff planFloor1/2

#### Description

The apartment consists of an open plan kitchen, dining and living area, 2 bedrooms and 1 bathroom.

It has 2 parking and 1 storage.

\*Location on map is indicative.