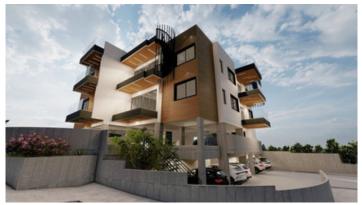

# New Apartment For Sale in Kolossi area.

**♀** Limassol, Kolossi

#6532

**Price** €220,000 +VAT **Type** Apartment

Bedrooms 2 Bathrooms 1

Covered $78 \text{ m}^2$ Covered veranda $10.5 \text{ m}^2$ StatusOff planFloor1/2

#### Description

The apartment consists of an open plan kitchen, dining and living area, 2 bedrooms and 1 bathroom.

It has 2 parking and 1 storage.

\*Location on map is indicative.