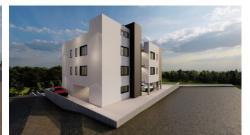

# New Apartment For Sale in Kolossi area.

**♀** Limassol, Kolossi

#6532

**Price** €220,000 +VAT **Type** Apartment

Bedrooms 2 Bathrooms 1

Covered $78 \text{ m}^2$ Covered veranda $10.5 \text{ m}^2$ StatusOff planFloor1/2

#### Description

The apartment consists of an open plan kitchen, dining and living area, 2 bedrooms and 1 bathroom.

It has 2 parking and 1 storage.

\*Location on map is indicative.