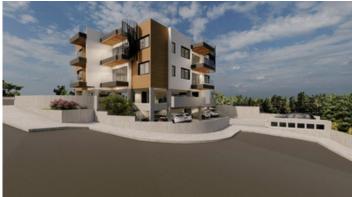

# New Apartment For Sale in Kolossi area.

**♀** Limassol, Kolossi

#6532

**Price** €220,000 +VAT **Type** Apartment

Bedrooms 2 Bathrooms 1

Covered $78 \text{ m}^2$ Covered veranda $10.5 \text{ m}^2$ StatusOff planFloor1/2

#### Description

The apartment consists of an open plan kitchen, dining and living area, 2 bedrooms and 1 bathroom.

It has 2 parking and 1 storage.

\*Location on map is indicative.