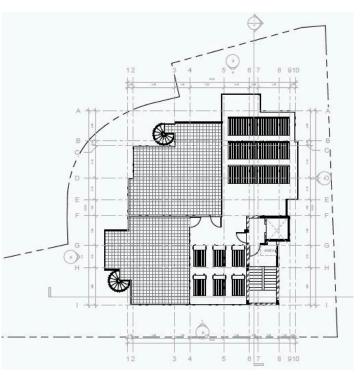

# New Apartment For Sale in Kolossi area.

**♀** Limassol, Kolossi

#6532





















**Price** €220,000 +VAT **Type** Apartment

Bedrooms 2 Bathrooms 1

Covered $78 \text{ m}^2$ Covered veranda $10.5 \text{ m}^2$ StatusOff planFloor1/2

**Area** Limassol, Kolossi

#### Description

The apartment consists of an open plan kitchen, dining and living area, 2 bedrooms and 1 bathroom.

It has 2 parking and 1 storage.

\*Location on map is indicative.

#### Katerina Athini

Admin

katerina@cyprusdomus.com



### **Facilities**

Parking, Covered

Solar water heater

Storage

Solar photovoltaic panels

#### **Features**

Open plan



## Floor plans