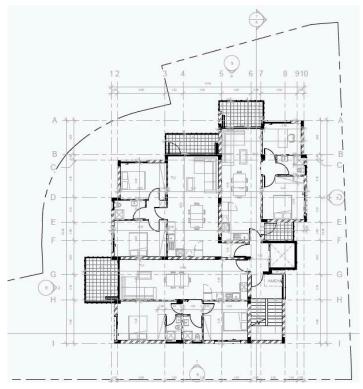

## Floor plans

#### Description

The apartment consists of an open plan kitchen, dining and living area, 2 bedrooms and 1 bathroom.

It has 2 parking and 1 storage.

\*Location on map is indicative.