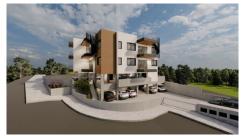

# New Apartment For Sale in Kolossi area.

**♀** Limassol, Kolossi

#6532

**Price** €220,000 +VAT **Type** Apartment

Bedrooms 2 Bathrooms 1

Covered $78 \text{ m}^2$ Covered veranda $10.5 \text{ m}^2$ StatusOff planFloor1/2

#### Description

The apartment consists of an open plan kitchen, dining and living area, 2 bedrooms and 1 bathroom.

It has 2 parking and 1 storage.

\*Location on map is indicative.