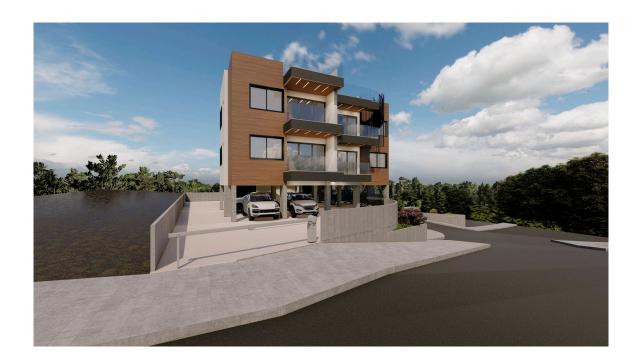

# New Apartment For Sale in Kolossi area.

**♀** Limassol, Kolossi

#6532

**Price** €220,000 +VAT **Type** Apartment

Bedrooms 2 Bathrooms 1

Covered $78 \text{ m}^2$ Covered veranda $10.5 \text{ m}^2$ StatusOff planFloor1/2

#### Description

The apartment consists of an open plan kitchen, dining and living area, 2 bedrooms and 1 bathroom.

It has 2 parking and 1 storage.

\*Location on map is indicative.