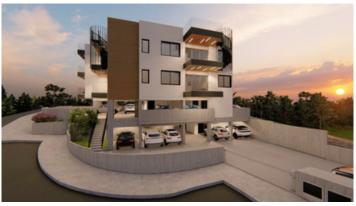

# New Apartment For Sale in Kolossi area.

**♀** Limassol, Kolossi

#6532

**Price** €220,000 +VAT **Type** Apartment

Bedrooms 2 Bathrooms 1

Covered $78 \text{ m}^2$ Covered veranda $10.5 \text{ m}^2$ StatusOff planFloor1/2

#### Description

The apartment consists of an open plan kitchen, dining and living area, 2 bedrooms and 1 bathroom.

It has 2 parking and 1 storage.

\*Location on map is indicative.