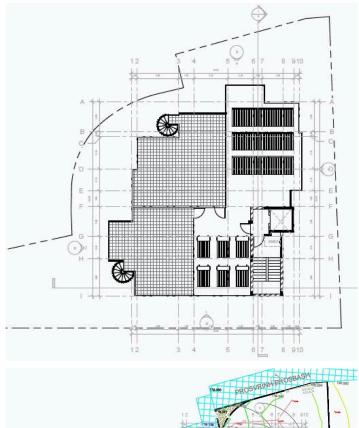

| €240,000 +VAT     | Туре            | Apartment         |
|----------|-------------------|-----------------|-------------------|
| Bedrooms | 2                 | Bathrooms       | 1                 |
| Covered  | 65 m <sup>2</sup> | Covered veranda | 12 m <sup>2</sup> |
| Status   | Off plan          | Floor           | 1/2               |
| Area     | Limassol, Kolossi |                 |                   |

## Description

The apartment consists of an open plan kitchen, dining and living area, 1+1 bedrooms and 1 bathroom.

It has 1 covered parking and 1 storage.

\*Location on map is indicative.

#### Katerina Athini

Admin

katerina@cyprusdomus.com



## Facilities

Parking, Covered Solar water heater Storage Solar photovoltaic panels

### Features

Open plan





## Floor plans