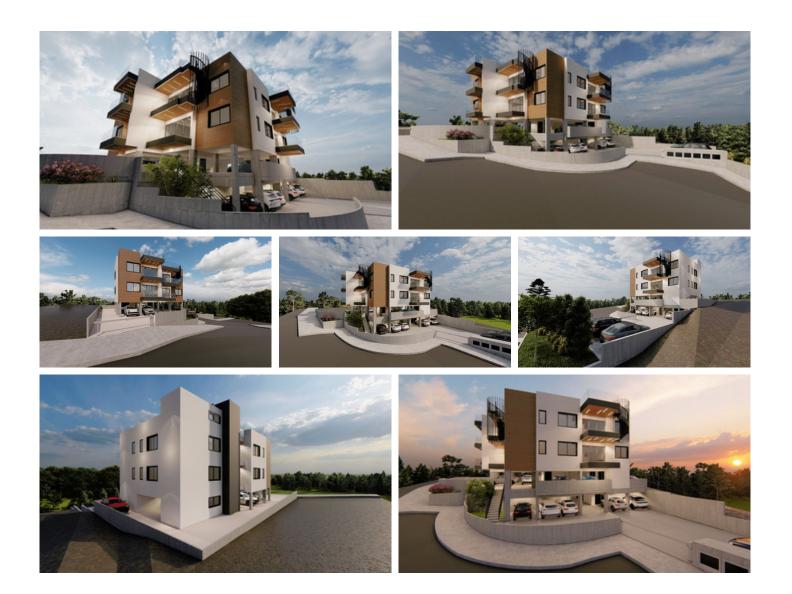

# New Apartment For Sale in Kolossi area.

**Q** Limassol, Kolossi

cyprusdomus.com

| Price    | €240,000 +VAT     | Туре            | Apartment         |
|----------|-------------------|-----------------|-------------------|
| Bedrooms | 2                 | Bathrooms       | 1                 |
| Covered  | 65 m <sup>2</sup> | Covered veranda | 12 m <sup>2</sup> |
| Status   | Off plan          | Floor           | 1/2               |
| Area     | Limassol, Kolossi |                 |                   |

## Description

The apartment consists of an open plan kitchen, dining and living area, 1+1 bedrooms and 1 bathroom.

It has 1 covered parking and 1 storage.

\*Location on map is indicative.