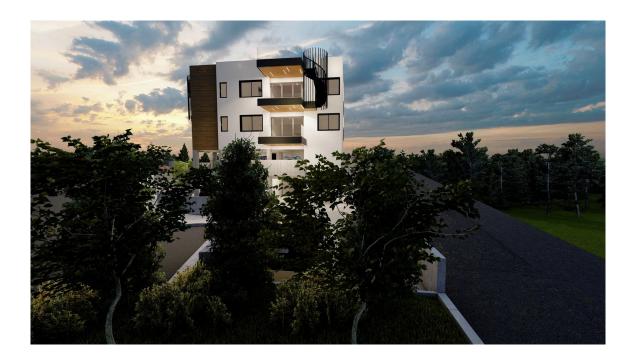

# New Apartment For Sale in Kolossi area.

**Q** Limassol, Kolossi

cyprusdomus.com

| Price    | €240,000 +VAT     | Туре            | Apartment         |
|----------|-------------------|-----------------|-------------------|
| Bedrooms | 2                 | Bathrooms       | 1                 |
| Covered  | 65 m <sup>2</sup> | Covered veranda | 12 m <sup>2</sup> |
| Status   | Off plan          | Floor           | 1/2               |
| Area     | Limassol, Kolossi |                 |                   |

## Description

The apartment consists of an open plan kitchen, dining and living area, 1+1 bedrooms and 1 bathroom.

It has 1 covered parking and 1 storage.

\*Location on map is indicative.