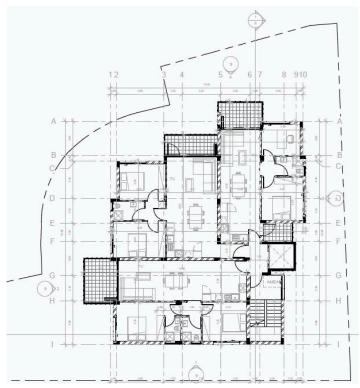

| €240,000 +VAT     | Туре            | Apartment         |
|----------|-------------------|-----------------|-------------------|
| Bedrooms | 2                 | Bathrooms       | 1                 |
| Covered  | 65 m <sup>2</sup> | Covered veranda | 12 m <sup>2</sup> |
| Status   | Off plan          | Floor           | 1/2               |
| Area     | Limassol, Kolossi |                 |                   |

## Description

The apartment consists of an open plan kitchen, dining and living area, 1+1 bedrooms and 1 bathroom.

It has 1 covered parking and 1 storage.

\*Location on map is indicative.

#### Katerina Athini

Admin

katerina@cyprusdomus.com



## Facilities

Parking, Covered Solar water heater Storage Solar photovoltaic panels

### Features

Open plan





## Floor plans