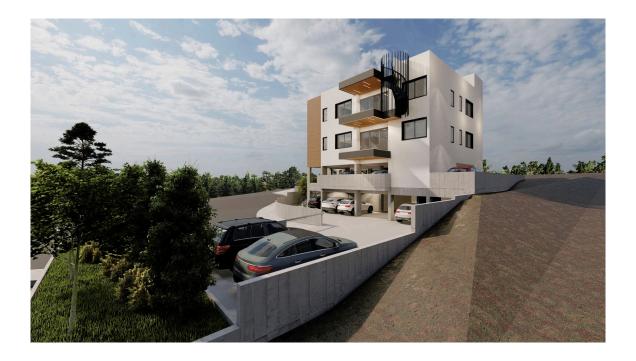

# New Penthouse For Sale in Kolossi area.

**Q** Limassol, Kolossi

cyprusdomus.com

| Price    | €260,000 +VAT     | Туре            | Apartment           |
|----------|-------------------|-----------------|---------------------|
| Bedrooms | 2                 | Bathrooms       | 1                   |
| Covered  | 78 m <sup>2</sup> | Covered veranda | 10.5 m <sup>2</sup> |
| Status   | Off plan          | Floor           | Penthouse / 2       |
| Area     | Limassol, Kolossi |                 |                     |

## Description

The penthouse consists of an open plan kitchen, dining and living area, 2 bedrooms and 1 bathroom.

It has 2 parking and 1 storage.

\*Location on map is indicative.