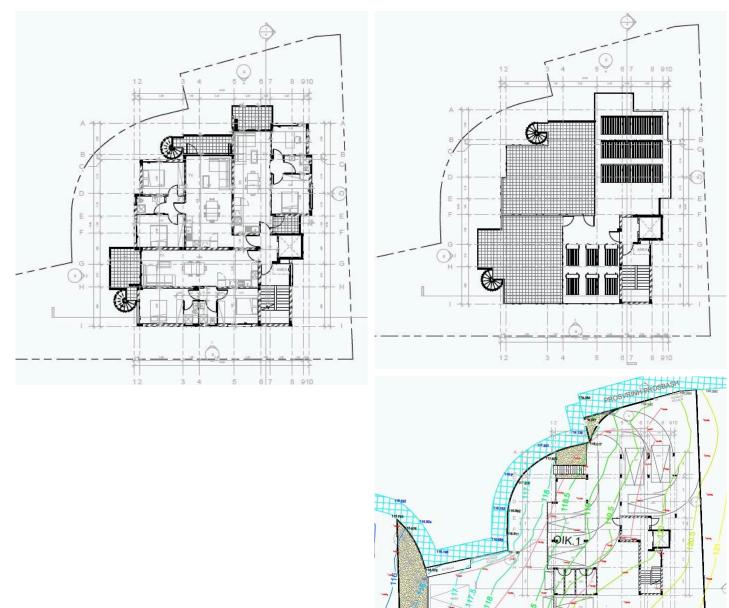

| €260,000 +VAT     | Туре            | Apartment           |
|----------|-------------------|-----------------|---------------------|
| Bedrooms | 2                 | Bathrooms       | 1                   |
| Covered  | 78 m <sup>2</sup> | Covered veranda | 10.5 m <sup>2</sup> |
| Status   | Off plan          | Floor           | Penthouse / 2       |
| Area     | Limassol, Kolossi |                 |                     |

## Description

The penthouse consists of an open plan kitchen, dining and living area, 2 bedrooms and 1 bathroom.

It has 2 parking and 1 storage.

\*Location on map is indicative.

#### Katerina Athini

Admin

katerina@cyprusdomus.com



## Facilities

Parking, Covered Solar water heater Storage Solar photovoltaic panels

### Features

Open plan





## Floor plans