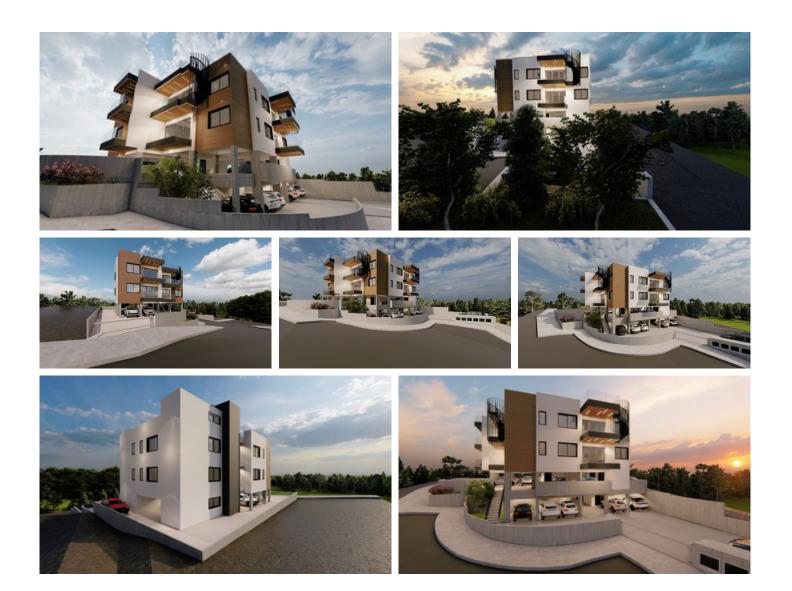

# New Penthouse For Sale in Kolossi area.

**Q** Limassol, Kolossi

cyprusdomus.com

| Price    | €260,000 +VAT     | Туре            | Apartment           |
|----------|-------------------|-----------------|---------------------|
| Bedrooms | 2                 | Bathrooms       | 1                   |
| Covered  | 78 m <sup>2</sup> | Covered veranda | 10.5 m <sup>2</sup> |
| Status   | Off plan          | Floor           | Penthouse / 2       |
| Area     | Limassol, Kolossi |                 |                     |

## Description

The penthouse consists of an open plan kitchen, dining and living area, 2 bedrooms and 1 bathroom.

It has 2 parking and 1 storage.

\*Location on map is indicative.