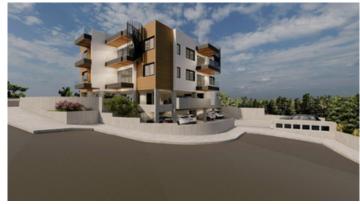

# New Penthouse For Sale in Kolossi area.

**♀** Limassol, Kolossi

#6535

**Price** €220,000 +VAT **Type** Apartment

Bedrooms 2 Bathrooms 1

**Covered veranda** 12 m<sup>2</sup>

Status Off plan Floor Penthouse / 2

#### Description

The penthouse consists of an open plan kitchen, dining and living area, 1+1 bedrooms and 1 bathroom.

It has 1 covered parking and 1 storage.

\*Location on map is indicative.