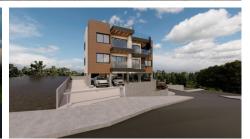

# New Penthouse For Sale in Kolossi area.

**♀** Limassol, Kolossi

#6535

**Price** €220,000 +VAT **Type** Apartment

Bedrooms 2 Bathrooms 1

**Covered veranda** 12 m<sup>2</sup>

Status Off plan Floor Penthouse / 2

#### Description

The penthouse consists of an open plan kitchen, dining and living area, 1+1 bedrooms and 1 bathroom.

It has 1 covered parking and 1 storage.

\*Location on map is indicative.