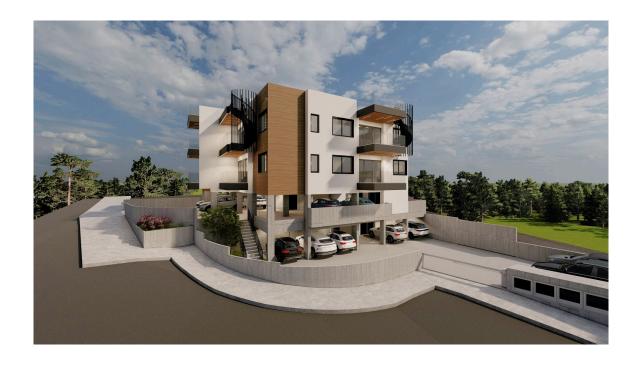

# New Penthouse For Sale in Kolossi area.

**♀** Limassol, Kolossi

#6535

**Price** €220,000 +VAT **Type** Apartment

Bedrooms 2 Bathrooms 1

**Covered veranda** 12 m<sup>2</sup>

Status Off plan Floor Penthouse / 2

#### Description

The penthouse consists of an open plan kitchen, dining and living area, 1+1 bedrooms and 1 bathroom.

It has 1 covered parking and 1 storage.

\*Location on map is indicative.