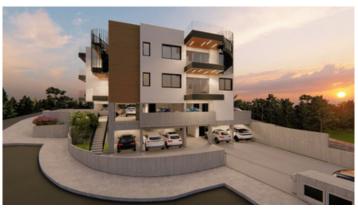

# New Penthouse For Sale in Kolossi area.

**♀** Limassol, Kolossi

#6535

**Price** €220,000 +VAT **Type** Apartment

Bedrooms 2 Bathrooms 1

**Covered veranda** 12 m<sup>2</sup>

Status Off plan Floor Penthouse / 2

#### Description

The penthouse consists of an open plan kitchen, dining and living area, 1+1 bedrooms and 1 bathroom.

It has 1 covered parking and 1 storage.

\*Location on map is indicative.