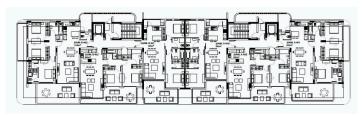

s Off plan Energy efficiency rating A

**Floor** Penthouse / 4 **Area** Limassol, Agios Athanasios

### Description

This project offers the perfect living experience for those who love the thrill of the city and the freedom of the outdoors.

The penthouse consists of an open plan kitchen, dining and living area, 3 bedrooms, and 2 bathrooms.

It has 1 covered parking and 1 storage.

\*Location on map is indicative.

#### Katerina Athini

Admin

katerina@cyprusdomus.com



## **Facilities**

Aircondition, Split system

Parking, Covered

Childrens playground

Storage

Landscaped garden

Heating, Underfloor

Pool, Communal

Gym

Gated complex

Solar photovoltaic panels

#### **Features**

Entrance gate

Alarm system, Provision

Panoramic view

Pressurized water system

CCTV



# Floor plans