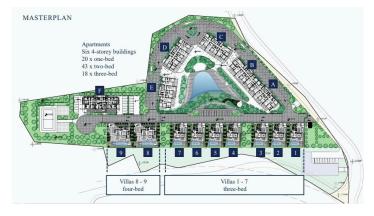

f plan Energy efficiency rating A

**Floor** Penthouse / 4 **Area** Limassol, Agios Athanasios

### Description

This project offers the perfect living experience for those who love the thrill of the city and the freedom of the outdoors.

The penthouse consists of an open plan kitchen, dining and living area, 3 bedrooms, and 2 bathrooms.

It has 1 covered parking and 1 storage.

\*Location on map is indicative.

#### Katerina Athini

Admin

katerina@cyprusdomus.com



## **Facilities**

Aircondition, Split system

Parking, Covered

Childrens playground

Storage

Landscaped garden

Heating, Underfloor

Pool, Communal

Gym

Gated complex

Solar photovoltaic panels

#### **Features**

Entrance gate

Alarm system, Provision

Panoramic view

Pressurized water system

CCTV



# Floor plans