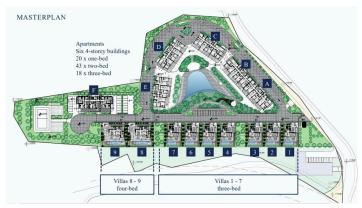

efficiency rating A

**Floor** Penthouse / 4 **Area** Limassol, Agios Athanasios

### Description

This project offers the perfect living experience for those who love the thrill of the city and the freedom of the outdoors.

The penthouse consists of an open plan kitchen, dining and living area, 2 bedrooms, and 2 bathrooms (1 ensuite).

It has 1 covered parking and 1 storage.

\*Location on map is indicative.

#### Katerina Athini

Admin

katerina@cyprusdomus.com



### **Facilities**

Aircondition, Split system

Parking, Covered

Childrens playground

Storage

Landscaped garden

Heating, Underfloor

Pool, Communal

Gym

Gated complex

Solar photovoltaic panels

#### **Features**

Pressurized water system

 $\mathsf{CCTV}$ 

Alarm system, Provision

Panoramic view



## Floor plans