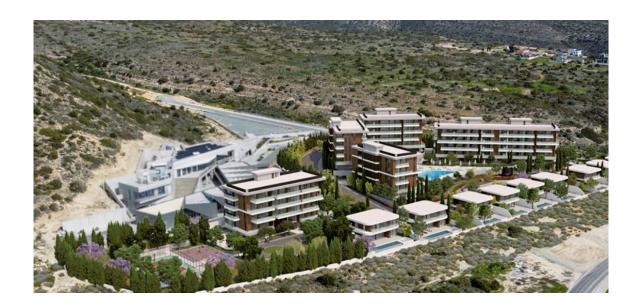

# New Penthouse with panoramic view in Agios Athanasios area.

Limassol, Agios Athanasios

#6548

**Price** €475,000 +VAT **Type** Apartment

**Bedrooms** 2 **Bathrooms** 2

 $\begin{tabular}{lll} \textbf{Covered} & 90 \ m^2 & \begin{tabular}{lll} \textbf{Covered veranda} & 28 \ m^2 \\ \end{tabular}$ 

### Description

This project offers the perfect living experience for those who love the thrill of the city and the freedom of the outdoors.

The penthouse consists of an open plan kitchen, dining and living area, 2 bedrooms, and 2 bathrooms (1 ensuite).