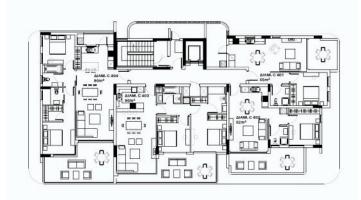

nergy efficiency rating A

**Floor** Penthouse / 4 **Area** Limassol, Agios Athanasios

### Description

This project offers the perfect living experience for those who love the thrill of the city and the freedom of the outdoors.

The penthouse consists of an open plan kitchen, dining and living area, 2 bedrooms, and 2 bathrooms (1 ensuite).

It has 1 covered parking and 1 storage.

\*Location on map is indicative.

#### Katerina Athini

Admin

katerina@cyprusdomus.com



### **Facilities**

Aircondition, Split system

Parking, Covered

Childrens playground

Storage

Landscaped garden

Heating, Underfloor

Pool, Communal

Gym

Gated complex

Solar photovoltaic panels

#### **Features**

Pressurized water system

 $\mathsf{CCTV}$ 

Alarm system, Provision

Panoramic view



## Floor plans