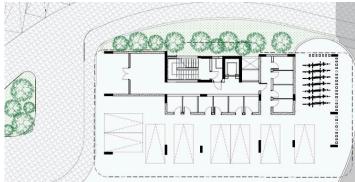

rgy efficiency rating A

**Floor** Penthouse / 4 **Area** Limassol, Agios Athanasios

### Description

This project offers the perfect living experience for those who love the thrill of the city and the freedom of the outdoors.

The penthouse consists of an open plan kitchen, dining and living area, 2 bedrooms, and 2 bathrooms (1 ensuite).

It has 1 covered parking and 1 storage.

\*Location on map is indicative.

#### Katerina Athini

Admin

katerina@cyprusdomus.com



### **Facilities**

Aircondition, Split system

Parking, Covered

Childrens playground

Storage

Landscaped garden

Heating, Underfloor

Pool, Communal

Gym

Gated complex

Solar photovoltaic panels

#### **Features**

Pressurized water system

 $\mathsf{CCTV}$ 

Alarm system, Provision

Panoramic view



## Floor plans